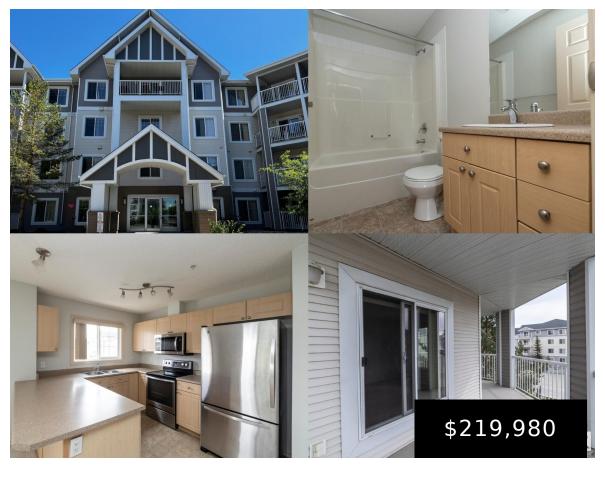

## #308 4403 23 ST NW EDMONTON AB T6T 0E4 E4394650

https://bestrealestateedmonton.ca

#308 4403 23 ST NW, Edmonton, AB, T6T 0E4

Welcome to Aspen Meadows built by Landmark Homes in the community of Larkspur! This two bedroom/two bathroom unit boasts over 800 square feet of living space. As you walk in you enjoy the open concept layout of this beautiful apartment. Large foyer has plenty of space for whatever you need. The kitchen is open to [...]

- 2 beds
- 2 baths
- Apartment
- Residential
- 871.88 sq ft

## **Basics**

Category: Residential Type: Apartment

Date added: Added 5 months ago Bedrooms: 2 beds

Floors: 1 floor Bathrooms: 2 baths

Year built: 2006 MLS ID: E4394650

**BathroomsFull: 2** 

## **Building Details**

**Parking Total:** 1 **Architectural Style:** Single Level Apartment

StoriesTotal: 4 Parking Features: Heated, Parkade,

Underground

**Exterior Features:** Public Transportation, **Building Name:** Aspen Meadows II

Shopping Nearby

Flooring: Ceramic Tile, Laminate Flooring **Roof:** Asphalt Shingles

Community Features: Parking-Visitor, RoomType: LivingRoom, DiningRoom, Kitchen,

Patio, Storage-Locker Room MasterBedroom, Bedroom2

**Amenities & Features** 

Appliances: Dishwasher-Built-In, Dryer, Refrigerator, Stove-**Heating:** Baseboard,

Natural Gas Electric, Washer

Amenities: 1

Listed by

**List Agent:** Mathew T Haupt **List Office Name:** Exp Realty