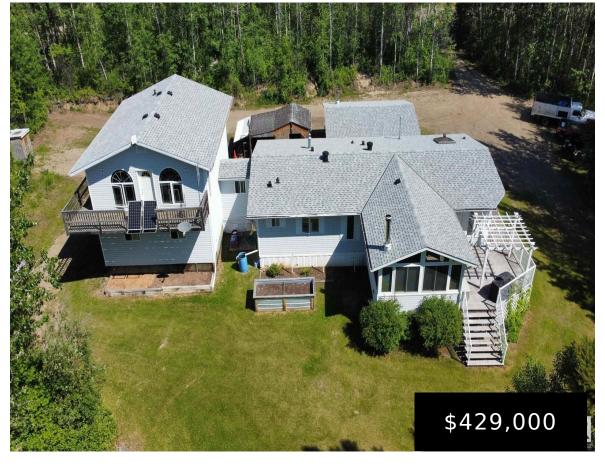

## #31 53322 RGE RD 25 RURAL PARKLAND COUNTY AB TOE 0H0 E4394637

https://bestrealestateedmonton.ca

#31 53322 RGE RD 25, Rural Parkland County, AB, T0E 0H0

Incredible value! Enjoy acreage life with treed and private setting located only 15 minutes to Stony Plain! Home features 3 bedrooms, 1 and half baths, large kitchen open to bright dining, spacious living room and a beautiful sunroom to be enjoyed all 4 seasons – Cozy and warm during the winter and light filled with [...]

- 3 beds
- 2 baths
- Detached Single Family
- Residential
- 1461.43 sq ft

Call us now

Phone: 780-566-237

Email: info@bestrealestateedmonton.ca

Address: 3018 Calgary Trail NW, Edmonton, Alberta T6J6V4

### **Basics**

Category: Residential **Type:** Detached Single Family

Date added: Added 6 months ago Bedrooms: 3 beds

Floors: 1 floor Bathrooms: 2 baths

Year built: 1994 Lot Size Acres: 3.46 acres

MLS ID: E4394637 BathroomsFull: 1

## **Building Details**

**Architectural Style:** Modular **Exterior Features:** Golf Nearby, Low Maintenance Landscape,

Private Setting, Schools, Treed Lot Home

Flooring: Carpet, Ceramic Tile RoomType: LivingRoom, DiningRoom, Kitchen,