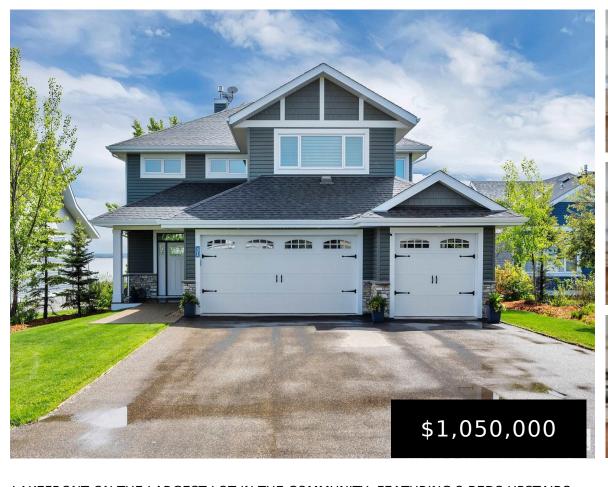

### **#31 55101 STE. ANNE TR RURAL LAC STE. ANNE COUNTY AB TOE 1A1 E4393415**

https://bestrealestateedmonton.ca

55101, STE. ANNE, Rural Lac Ste. Anne County, AB, T0E 1A1

LAKEFRONT ON THE LARGEST LOT IN THE COMMUNITY, FEATURING 3 BEDS UPSTAIRS + BONUS ROOM, TRIPLE ATTACHED GARAGE & 76 FEET OF WATERFRONT! Welcome to the Estates at Waters Edge, with year around gated living & amenities such as a community dock with private slips, pool, gym & community centre. This home is a must [...]

- 3 beds
- 3 baths
- Detached Single Family
- Residential
- 3061.17 sq ft

Call us now

Email:

Address: 3018 Calgary Trail NW, Edmonton, Alberta T6J6V4