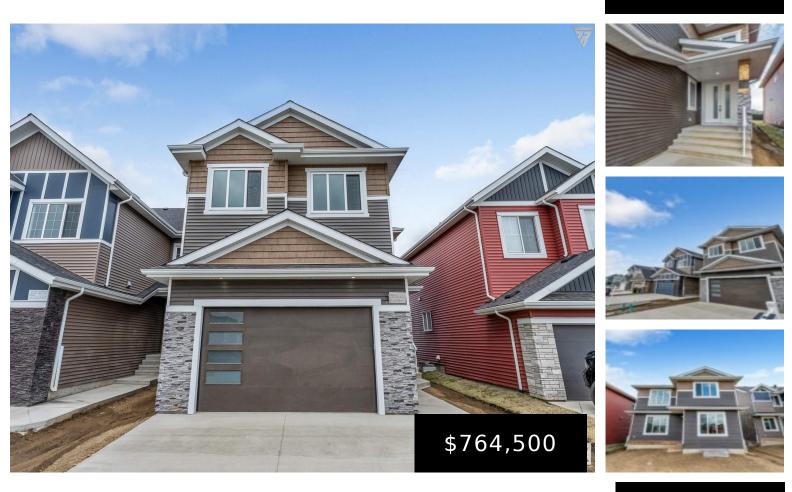

### 3108 167 ST SW EDMONTON AB T6W 4R2 E4395086

https://bestrealestateedmonton.ca

3108 167 ST SW, Edmonton, AB, T6W 4R2

5 BEDS and 4 Full BATHS in community of Glenridding Ravine. ALL 9ft ceiling and 8ft doors/closet. BACKING onto CHILDREN PLAYGROUND and PARK w/over 2600 sqft. above grade. An inviting open floor plan greets you, boasting 9ft ceilings & a breathtaking 18ft ceiling in the great room. The heart of the home lies in the [...]