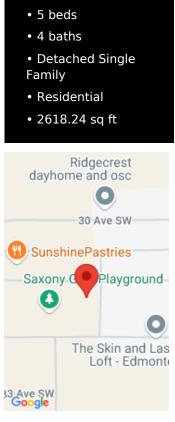

### 3108 167 ST SW EDMONTON AB T6W 4R2 E4395086

https://bestrealestateedmonton.ca

3108 167 ST SW, Edmonton, AB, T6W 4R2

5 BEDS and 4 Full BATHS in community of Glenridding Ravine. ALL 9ft ceiling and 8ft doors/closet. BACKING onto CHILDREN PLAYGROUND and PARK w/over 2600 sqft. above grade. An inviting open floor plan greets you, boasting 9ft ceilings & a breathtaking 18ft ceiling in the great room. The heart of the home lies in the [...]

## **Basics**

**Category:** Residential Date added: Added 6 months ago Bathrooms: 4 baths **Year built:** 2024 MLS ID: E4395086

**Type:** Detached Single Family Bedrooms: 5 beds Floors: 2 floors Land Size: 407.24 m<sup>2</sup> **BathroomsFull:** 4