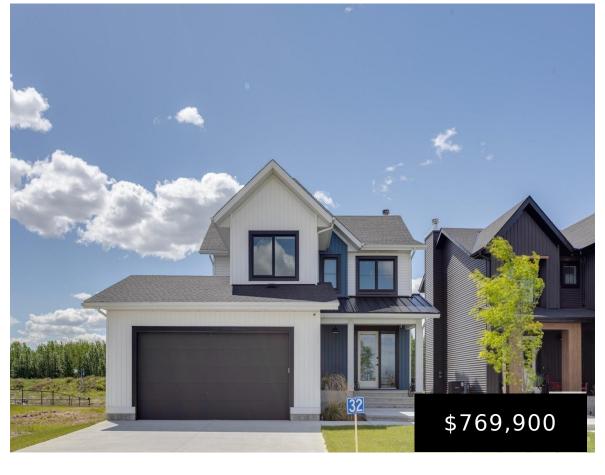

## **#32 3410 STE ANNE TR RURAL LAC STE. ANNE COUNTY AB TOE 0A1 E4392053**

https://bestrealestateedmonton.ca

#32 3410 STE ANNE TR, Rural Lac Ste. Anne County, AB, T0E 0A1

Located in one of the most unique lake communities in Alberta sits this stunning fully finished lake property which offers the perfect retreat for those looking for a recreational property or full time living as this gated community is minutes to amenities, shopping and a 40 min drive to Edmonton. Featuring 4 bedrooms and 4 [...]

- 4 beds
- 4 baths
- Detached Single Family
- Residential
- 2146.66 sq ft

Call us now

Email:

Address: 3018 Calgary Trail NW, Edmonton, Alberta T6J6V4