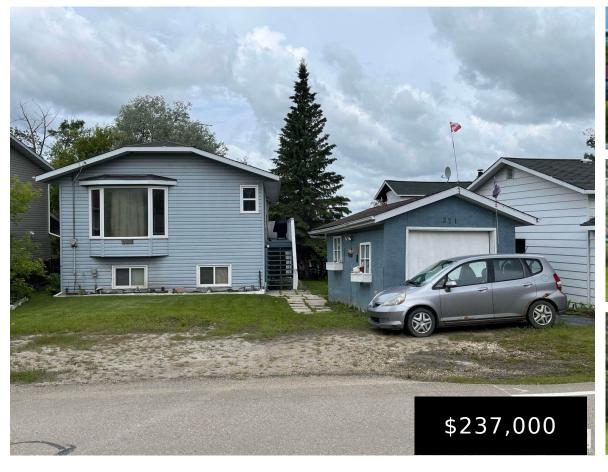

### 321 LAKESHORE DR RURAL LAC STE. ANNE COUNTY AB TOE 1V0 E4393308

https://bestrealestateedmonton.ca

321, Lakeshore, Rural Lac Ste. Anne County, AB, T0E 1V0

AFFORDABLE LAKEFRONT YEAR ROUND LIVING. Enjoy the gorgeous LAKEVIEWS through 6 large windows in the insulated 3 SEASON SUNROOM just off the kitchen/dining area of this fabulous NELSON bi-level home. 2 spacious bedrooms are located on the main floor with a 3rd bedroom in the partially finished basement. A cozy living room is open to [...]

- 3 beds
- 1 bath
- Detached Single Family
- Residential
- 987.7 sq ft

#### **Basics**

Category: Residential **Type:** Detached Single Family

Date added: Added 6 months ago Bedrooms: 3 beds

Floors: 1 floor Bathrooms: 1 bath

Year built: 1992 Lot Size Acres: 0.165 acres

MLS ID: E4393308 **BathroomsFull:** 1

## **Building Details**

**Parking Total: 4 Architectural Style:** Bi-Level

Exterior Features: Backs Onto Lake, Lake View, Landscaped, Flooring: Ceramic Tile,

Not Fenced, Sloping Lot, Waterfront Property

RoomType: LivingRoom, DiningRoom, Kitchen, MasterBedroom, Bedroom2, Bedroom3, OtherRoom1