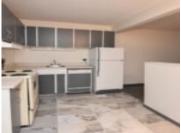

Roof: Tar & Gravel Community Features: Off Street Parking, No Animal Home, No Smoking Home, Parking-Plug-Ins, Security

Door

RoomType: LivingRoom, Kitchen

**Amenities & Features** 

Appliances: Dishwasher-Built-In, Refrigerator, Stove-Electric Heating: Baseboard, Natural Gas