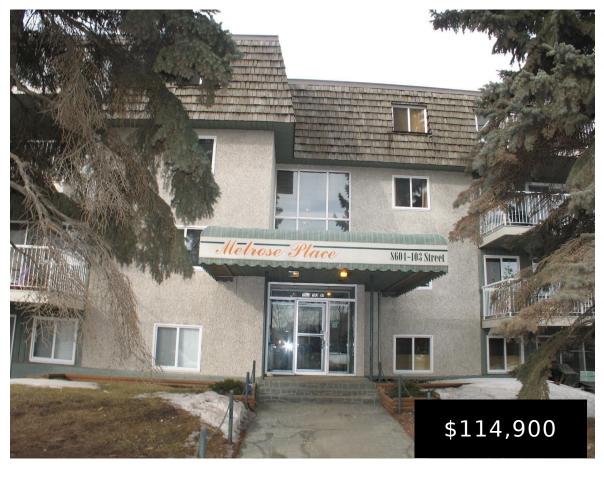

## **#323 8604 GATEWAY BV NW EDMONTON AB T6E 4B6** E4393608

https://bestrealestateedmonton.ca

#323 8604 GATEWAY BV NW, Edmonton, AB, T6E 4B6

Perfect location on Gateway close to River Valley and Just North of Whyte Ave. Nestled in the community of Strathcona give you walking distance access to community events, farmers market, great restaurants, shopping, and so much more. Ideal location for affordable living with close access to the University of Alberta. Great place to call home [...]

**Architectural Style:** Single Level StoriesTotal: 4

**Apartment** 

Parking Features: Stall Exterior Features: Public Transportation, Schools,

Shopping Nearby

Flooring: Ceramic Tile, Vinyl Plank **Building Name:** Melrose Place