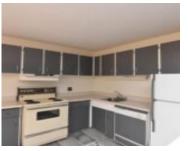

Roof: Tar & Gravel Community Features: Off Street Parking, No Animal Home, No Smoking Home, Parking-Plug-Ins, Security

Door

RoomType: LivingRoom, Kitchen

**Amenities & Features** 

Appliances: Dishwasher-Built-In, Refrigerator, Stove-Electric Heating: Baseboard, Natural Gas