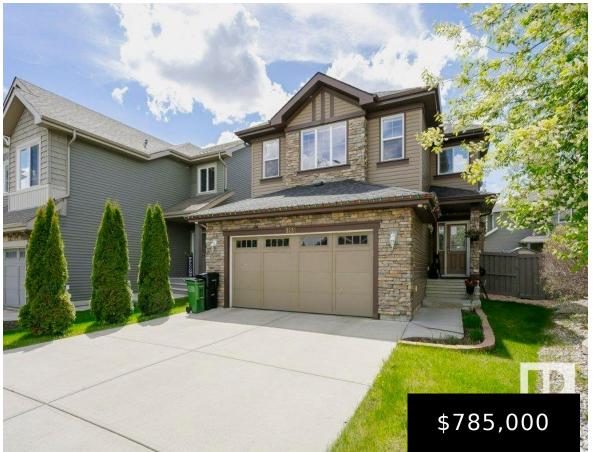

#### 3231 WHITELAW DR NW EDMONTON AB T6W 0P7 E4392600

https://bestrealestateedmonton.ca

Located in highly sought-after Windermere, near fabulous schools and a variety of shopping/dining options, this warm, inviting, beautifully built Bedrock home boasts numerous upgrades: induction top range and LG French Door smart InstaView refrigerator, garburator, large double garage, central A/C, tankless hot water, water softener, high-efficiency furnace, and composite deck to enjoy the beautiful sunsets [...]

3231 WHITELAW DR NW, Edmonton, AB, T6W 0P7

- 4 beds
- 4 baths
- Detached Single Family
- Residential
- 2079.28 sq ft

### Basics

**Category:** Residential Date added: Added 5 months ago Bathrooms: 4 baths Year built: 2011 MLS ID: E4392600

**Type:** Detached Single Family Bedrooms: 4 beds Floors: 3 floors Land Size: 431.46 m<sup>2</sup> BathroomsFull: 3

# **Building Details**

Architectural Style: 2 Storey

Exterior Features: Cul-De-Sac, Fenced, Flat Site, Fruit Trees/Shrubs, Landscaped, No Back Lane, Playground Nearby, Public Transportation, Schools, Shopping Nearby