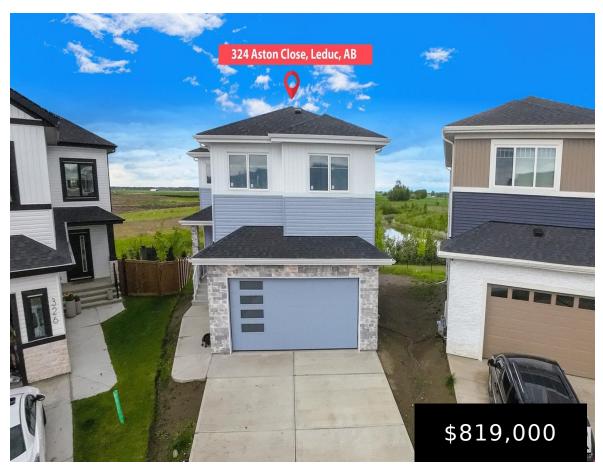

https://bestrealestateedmonton.ca

BACKING TO POND!! PIE SHAPED LOT!! BRAND NEW, never lived in, home ready for QUICK POSSESSION in the highly sought after neighborhood of Deer Valley in LEDUC. This spacious home situated in a quiet CUL DE SAC has a SEPARATE SIDE DOOR ENTRANCE and has a WALKOUT BASEMENT!!! The main floor of [...]

- 5 beds
- 3 baths
- Detached Single **Family**
- Residential
- 2729.97 sq ft

## **Basics**

**Category:** Residential **Type:** Detached Single Family

Date added: Added 6 months ago Bedrooms: 5 beds

Bathrooms: 3 baths Floors: 2 floors

Year built: 2022 Land Size: 570.8 m<sup>2</sup>

## **Building Details**

**Architectural Style:** 2 Storey Parking Features: Double Garage

Attached

Exterior Features: Airport Nearby, Cul-De-Sac, Flooring: Carpet, Vinyl Plank Playground Nearby, Schools, Shopping Nearby, View

Lake

**Roof:** Asphalt Shingles **Community Features:** Carbon Monoxide

Detectors, No Animal Home, No Smoking

Home

RoomType: LivingRoom, DiningRoom, Kitchen