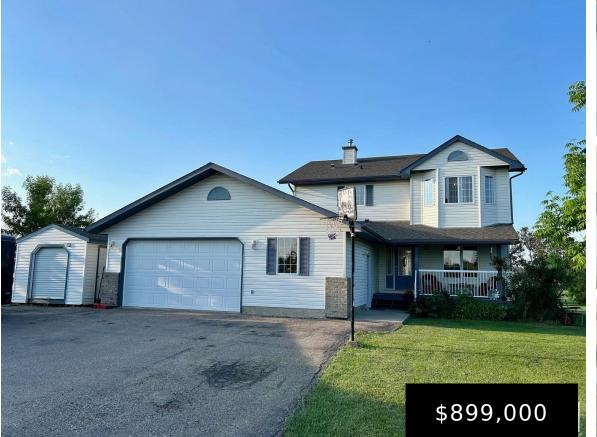

### **#326 52358 RGE RD 225 RURAL STRATHCONA COUNTY** AB T8C 1J7 E4394515

https://bestrealestateedmonton.ca

Prime location just minutes from Sherwood Park, this beautiful 2-storey home offers a spacious layout perfect for family life. The main level kitchen is bright and fresh with plenty of cabinet space and countertop, stainless steel appliances, and eating bar. The openconcept flows seamlessly from the kitchen into the family room with cozy gas fireplace. [...]

#326 52358 RGE RD 225, Rural Strathcona County, AB, T8C 1J7

- 4 baths
- Detached Single Family
- Residential
- 2141.93 sq ft

### **Basics**

Category: Residential Date added: Added 5 months ago Bathrooms: 4 baths **Year built:** 2003 MLS ID: E4394515

Type: Detached Single Family Bedrooms: 5 beds Floors: 3 floors Lot Size Acres: 2.07 acres BathroomsFull: 3