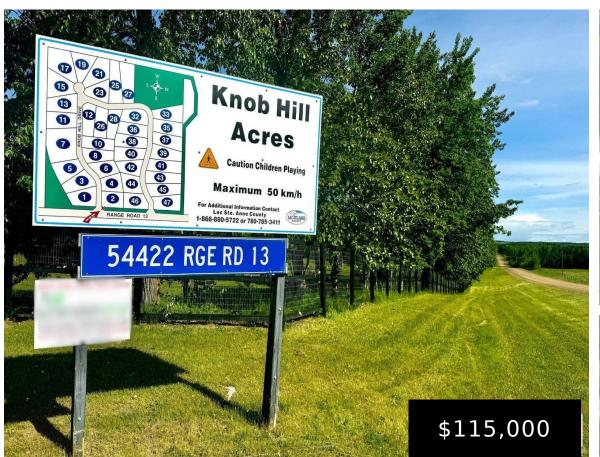

#### #33 54422 RGE RD 13 RURAL LAC STE. ANNE COUNTY AB TOE 1V0 E4393961

https://bestrealestateedmonton.ca

#33 54422 RGE RD 13, Rural Lac Ste. Anne County, AB, T0E 1V0

- 0 baths
- Vacant Lot/Land
- Land

Call us now

# Best Real Estate Edmonton

Build your dream home on this tranquil 3.77-acre lot in Lac Ste Anne County. Surrounded by lush trees, this property offers ultimate privacy and a serene atmosphere. With all utilities conveniently available at the lot line, starting your new home project is a breeze. Enjoy added seclusion and natural beauty with reserve land directly to [...]

#### **Basics**

Category: Land Date added: Added 7 months ago Lot Size Acres: 3.77 acres

Type: Vacant Lot/Land Bathrooms: 0 baths MLS ID: E4393961