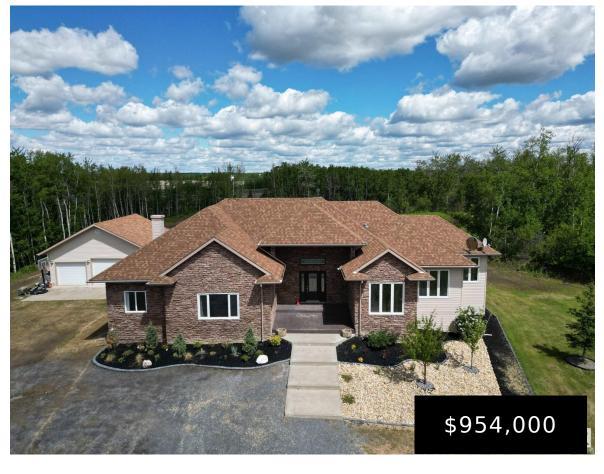

## 330 50150 RGE RD 232 RURAL LEDUC COUNTY AB T4R **0K8 E4392652**

https://bestrealestateedmonton.ca

330 50150 Rge Rd 232, Rural Leduc County, AB, T4R 0K8

This BUNGALOW has over 5500 sq.ft of living space with 6 BEDS, 5 FULL BATHS and 3 living rooms! FRESHLY PAINTED throughout and new LUXURY VINYL PLANK flooring in the basement. Abundant natural light from tons of triple pane windows. Main floor has 14' vaulted ceilings, hardwood, living room with wood fireplace open to the [...]

- 6 beds
- 5 baths
- Detached Single Family
- Residential
- 2887.55 sq ft

#### **Basics**

**Category:** Residential **Type:** Detached Single Family

Date added: Added 5 months ago Bedrooms: 6 beds

Floors: 2 floors Bathrooms: 5 baths

Year built: 2006 Lot Size Acres: 2.99 acres

**MLS ID:** E4392652 BathroomsFull: 5

## **Building Details**

**Architectural Style:** Exterior Features: Airport Nearby, Landscaped, Treed Lot

Bungalow

Flooring: Ceramic Tile, RoomType: LivingRoom, DiningRoom, Kitchen, FamilyRoom, Hardwood, Vinyl Plank Den, MasterBedroom, Bedroom2, Bedroom3, Bedroom4,