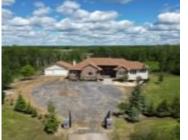

## 330 50150 RGE RD 232 RURAL LEDUC COUNTY AB T4R **0K8 E4392652**

https://bestrealestateedmonton.ca

330 50150 Rge Rd 232, Rural Leduc County, AB, T4R 0K8

This BUNGALOW has over 5500 sq.ft of living space with 6 BEDS, 5 FULL BATHS and 3 living rooms! FRESHLY PAINTED throughout and new LUXURY VINYL PLANK flooring in the basement. Abundant natural light from tons of triple pane windows. Main floor has 14' vaulted ceilings, hardwood, living room with wood fireplace open to the [...]

## **Building Details**

**Architectural Style:** Exterior Features: Airport Nearby, Landscaped, Treed Lot

Bungalow

Flooring: Ceramic Tile, RoomType: LivingRoom, DiningRoom, Kitchen, FamilyRoom, Hardwood, Vinyl Plank Den, MasterBedroom, Bedroom2, Bedroom3, Bedroom4,