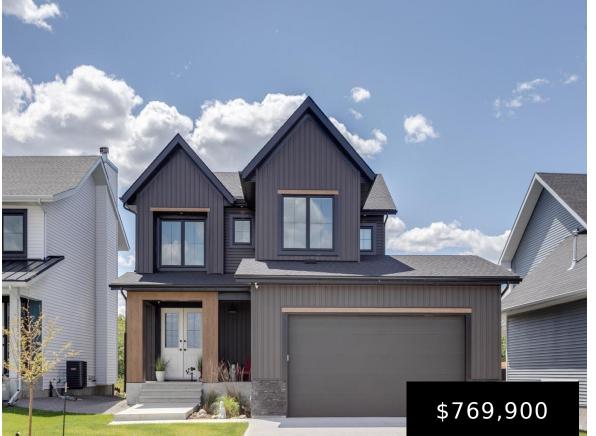

#### 34 3410 STE ANNE TR RURAL LAC STE. ANNE COUNTY **AB TOE 0A1 E4391987**

https://bestrealestateedmonton.ca

Spectacular lake house located in the GATED COMMUNITY of Windmill Harbor, which is extremely unique and rare. This stunning home BACKS ONTO A CANAL which comes fully equipped with your own boat dock giving you direct access to Lac Ste Anne. Fully finished top to bottom and offering 4 bedrooms, 4 bathrooms with tons of [...]

#34 3410 STE ANNE TR, Rural Lac Ste. Anne County, AB, TOE 0A1

- 4 baths
- Condominium
- Residential
- 2325.35 sq ft

#### Basics

**Category:** Residential Date added: Added 5 months ago Bathrooms: 4 baths Year built: 2020 MLS ID: E4391987

Type: Condominium Bedrooms: 4 beds Floors: 3 floors Lot Size Acres: 0.174 acres BathroomsFull: 3

### **Building Details**

Architectural Style: 2 Exterior Features: Backs Onto Lake, Beach Access, Boating, Storey Environmental Reserve, Fenced, Gated Community, Golf Nearby, Lake Access Property, Lake View, Landscaped, No Back Lane, Playground Nearby, Private Setting, Shopping Nearby, Waterfront Property Flooring: Carpet, RoomType: LivingRoom, DiningRoom, Kitchen, FamilyRoom, Den, Ceramic Tile, Vinyl Plank MasterBedroom, Bedroom2, Bedroom3, Bedroom4, OtherRoom1