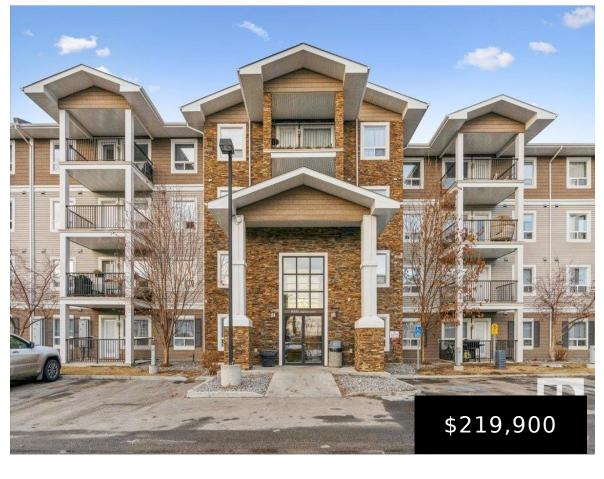

# #3412 9351 SIMPSON DR NW EDMONTON AB T6R 0N4 E4391884

https://bestrealestateedmonton.ca

#3412 9351 SIMPSON DR NW, Edmonton, AB, T6R 0N4

Fantastic 2 Bedroom, 2 Bathroom Top floor unit in sought after South Edmonton location of Terwillegar Terrace. Minutes from Schools, Shopping and The Anthony Henday, This top floor unit in the newest of the 3 buildings offers a north facing balcony with a spacious floorplan and vaulted ceilings in the living/kitchen areas. The kitchen boasts [...]

- 2 beds
- 2 baths
- Apartment
- Residential
- 847.23 sq ft

Call us now

Phone: 780-566-2375

Email: info@bestrealestateedmonton.ca

Address: 3018 Calgary Trail NW, Edmonton, Alberta T6J6V4

#### **Basics**

Category: Residential

Date added: Added 4 months ago

Bathrooms: 2 baths

Year built: 2010

BathroomsFull: 2

**Type:** Apartment

Bedrooms: 2 beds