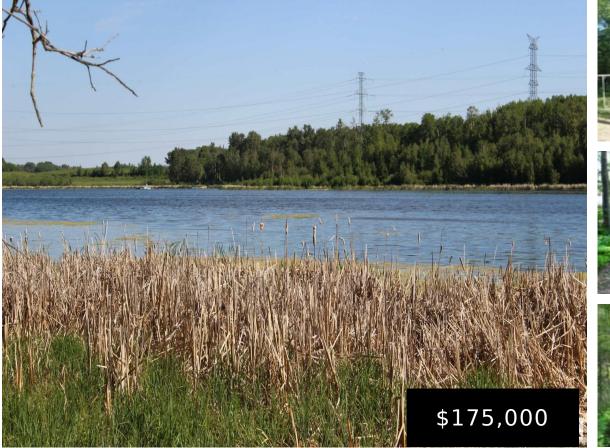

### #35 52228 RGE RD 30 RURAL PARKLAND COUNTY AB T7Y 2M5 E4394377

https://bestrealestateedmonton.ca

LAKEFRONT get-away! This recreation property has given some of the most amazing family memories! FULLY FURNISHED 24×24 cabin on .91 acres is located in Mayatan Lake Estates, just a little west of Edmonton is PRIVATE! The cabin has had new shingles in 2023. It has a kitchen and Living room area and 3 bedrooms! The [...]

# **Building Details**

| <b>Architectural Style:</b><br>Bungalow | <b>Exterior Features:</b> Boating, Cul-De-Sac, Hillside, Lake View,<br>Picnic Area, Private Setting, Recreation Use, Treed Lot,<br>Waterfront Property |
|-----------------------------------------|--------------------------------------------------------------------------------------------------------------------------------------------------------|
| Flooring: Carpet, Linoleum              | <b>RoomType:</b> LivingRoom, Kitchen, MasterBedroom, Bedroom2, Bedroom3                                                                                |