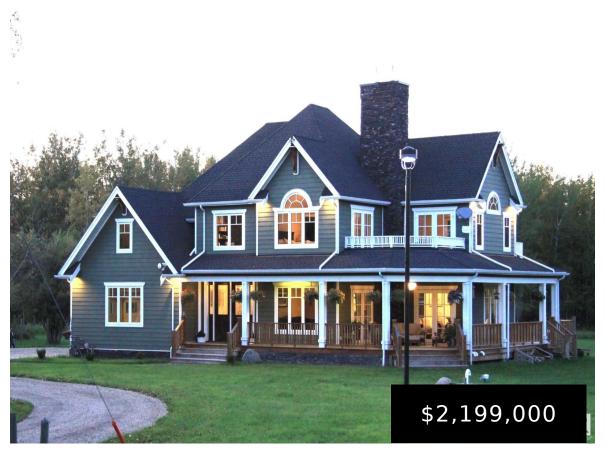

### **#37, 51218 RGE RD 214 RURAL STRATHCONA COUNTY AB T8E 1G9 E4391879**

https://bestrealestateedmonton.ca

#37, 51218 RGE RD 214, Rural Strathcona County, AB, T8E 1G9

Lifestyle choices will always have the greatest impact on our lives!! Worthy of a nature/wildlife sanctuary, this exquisite 13.69 ACRE LAKEFRONT COUNTRY ESTATE w/ newly completed home and 3 O/H door shop, is the epitome of modern, luxury country living. This property is the perfect combination of privacy & convenience, w/ 15 min access to [...]

#### **Basics**

**Category:** Residential **Type:** Detached Single Family

Date added: Added 8 months ago Bedrooms: 4 beds

Floors: 3 floors Bathrooms: 4 baths

Year built: 2009 Lot Size Acres: 13.69 acres

MLS ID: E4391879 BathroomsFull: 3

## **Building Details**

**Architectural Style: 2 Exterior Features:** Backs Onto Lake, Backs Onto Park/Trees,

Storey Fenced, Flat Site, Fruit Trees/Shrubs, Lake Access Property,

Landscaped, No Back Lane, No Through Road, Schools, Shopping