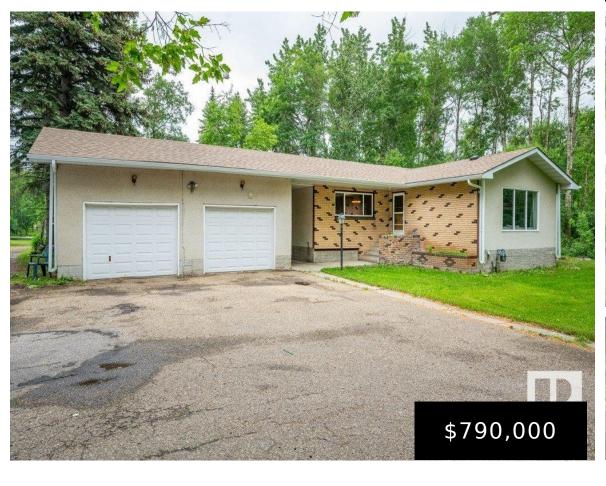

## **379 22559 WYE RD RURAL STRATHCONA COUNTY AB** T8C 1H9 E4394924

https://bestrealestateedmonton.ca

379 22559 WYE RD, Rural Strathcona County, AB, T8C 1H9

If you want to live really close to Sherwood Park this 1300 square foot bungalow could be the property for you. 3 bedrooms on the main floor ,screened in deck area, double garage attached by a breezeway plus a heated shop/garage located on the property for your hobby or storage. A screened in deck area [...]

- 3 beds
- 2 baths
- Detached Single Family
- Residential
- 1314.61 sq ft

Call us now

Email:

Address: 3018 Calgary Trail NW, Edmonton, Alberta T6J6V4

#### **Basics**

**Category:** Residential **Type:** Detached Single Family

Date added: Added 5 months ago Bedrooms: 3 beds

Floors: 2 floors Bathrooms: 2 baths

Year built: 1966 Lot Size Acres: 3.88 acres

MLS ID: E4394924 BathroomsFull: 1

## **Building Details**

**Architectural Style:** Bungalow **Exterior Features:** See Remarks

Flooring: Hardwood, Linoleum RoomType: LivingRoom, DiningRoom, Kitchen,

MasterBedroom, Bedroom2, Bedroom3, OtherRoom1