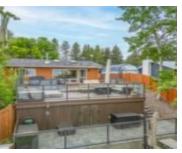

### 38 462026 RGE RD 10 RURAL WETASKIWIN COUNTY **AB TOC 2V0 E4394151**

https://bestrealestateedmonton.ca

38 462026 RGE RD 10, Rural Wetaskiwin County, **AB, T0C 2V0** 

Unbelievable Lakefront Property that has been completely updated! Cabin was totally Renovated in 2000 including Kitchen, Hardwood Flooring, Bathroom, Insulation, Windows and Mechanical. Over \$200,000 in exterior renovations in the last 5 years. This 4 season cabin features an open Beam Vaulted ceiling with Pine, wood finishings, Wood Burning Stove, Large Windows looking over [...]

## **Building Details**

**Architectural Style:** Exterior Features: Backs Onto Lake, Boating, Golf Nearby,

Lake View, Picnic Area, Private Setting, Recreation Use, Bungalow

Waterfront Property

Flooring: Ceramic Tile,