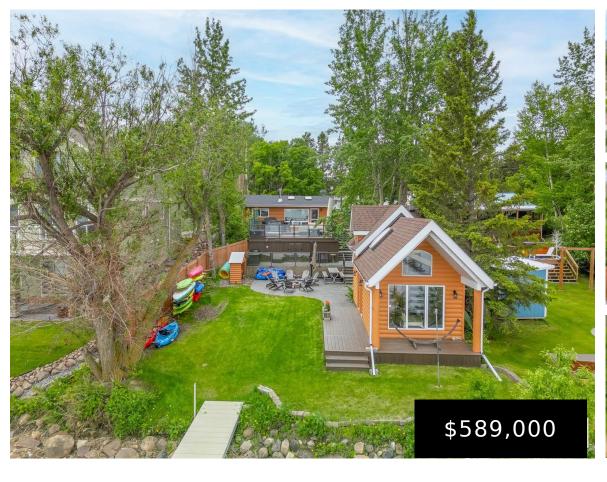

### 38 462026 RGE RD 10 RURAL WETASKIWIN COUNTY **AB TOC 2V0 E4394151**

https://bestrealestateedmonton.ca

38 462026 RGE RD 10, Rural Wetaskiwin County, **AB, T0C 2V0** 

Unbelievable Lakefront Property that has been completely updated! Cabin was totally Renovated in 2000 including Kitchen, Hardwood Flooring, Bathroom, Insulation, Windows and Mechanical. Over \$200,000 in exterior renovations in the last 5 years. This 4 season cabin features an open Beam Vaulted ceiling with Pine, wood finishings, Wood Burning Stove, Large Windows looking over [...]

- 2 beds
- 1 bath
- Detached Single Family
- Residential
- 695.68 sq ft

Call us now

Address: 3018 Calgary Trail NW, Edmonton, Alberta T6J6V4

#### **Basics**

Category: Residential **Type:** Detached Single Family

Date added: Added 9 months ago Bedrooms: 2 beds

Bathrooms: 1 bath Floors: 1 floor

Year built: 1960 Lot Size Acres: 0.19 acres

MLS ID: E4394151 BathroomsFull: 1

## **Building Details**

**Architectural Style:** Exterior Features: Backs Onto Lake, Boating, Golf Nearby,

Lake View, Picnic Area, Private Setting, Recreation Use, Bungalow

Waterfront Property

Flooring: Ceramic Tile,