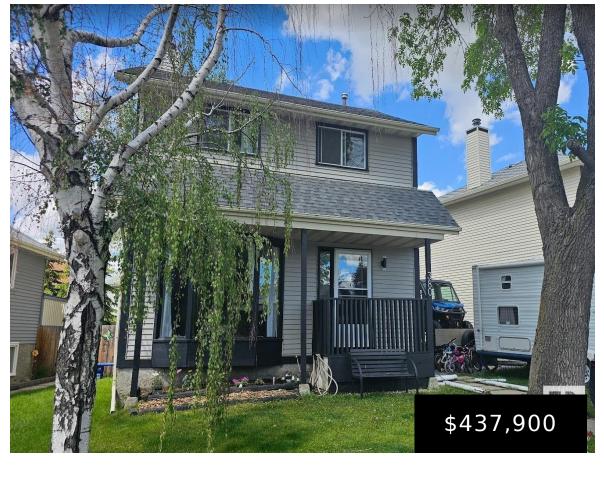

# 380 VILLAGE DR SHERWOOD PARK AB T8A 4N3 E4392939

https://bestrealestateedmonton.ca

380 VILLAGE DR, Sherwood Park, AB, T8A 4N3

Nestled in the well-established neighborhood of Village on the Lake, this full two-story home has been completely renovated from top to bottom, creating an inviting outdoor oasis perfect for relaxation and entertaining. The main floor features a living room with a slate-covered wood-burning fireplace, complemented by a convenient two-piece bathroom. The U-shaped kitchen includes a [...]

R.V. Storage

Architectural Style: 2 Storey

Exterior Features: Fenced, Landscaped,

Schools, Shopping Nearby, Treed Lot

**Roof:** Asphalt Shingles

RoomType: LivingRoom, DiningRoom,

Kitchen