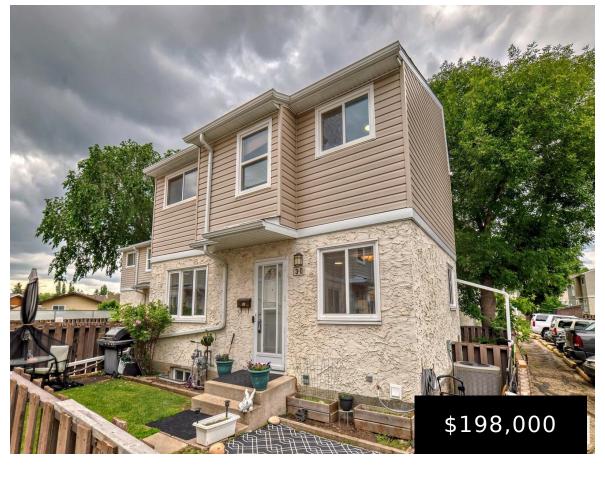

### 3D CLAREVIEW VG NW EDMONTON AB T5A 3P2 E4394584

https://bestrealestateedmonton.ca

3D CLAREVIEW VG NW, Edmonton, AB, T5A 3P2

END UNIT with Central Air Conditioning! Excellent location in the Clareview Village complex with parking close to your unit (with plug-in). Huge fenced yard greets you as you enter this fully finished 2 storey townhouse with low condo fees. Great size kitchen and eating nook, large living room with hardwood flooring and a 2 piece [...]

- 3 beds
- 2 baths
- Townhouse
- Residential
- 1008.8 sq ft

# **Building Details**

**Architectural Style:** 2 Storey Parking Features: Stall

Exterior Features: Fenced, Flat Site, Landscaped, **Building Name:** Clareview Village Public Transportation, Schools, Shopping Nearby, See