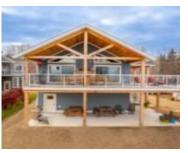

### 4 3215 TWP RD 574 RURAL LAC STE. ANNE COUNTY AB TOE ONO E4394367

https://bestrealestateedmonton.ca

4 3215 TWP RD 574, Rural Lac Ste. Anne County, AB, TOE ONO

Quality craftsmanship, peace and serenity are what is in store for you at this gorgeous LAKEFRONT, year round home located just 20 minutes south of Barrhead and an hour from west Edmonton. Expansive lake views, morning sunrises, northern lights can all be viewed from the wrap around 28×14 covered deck with aluminum railing and glass [...]