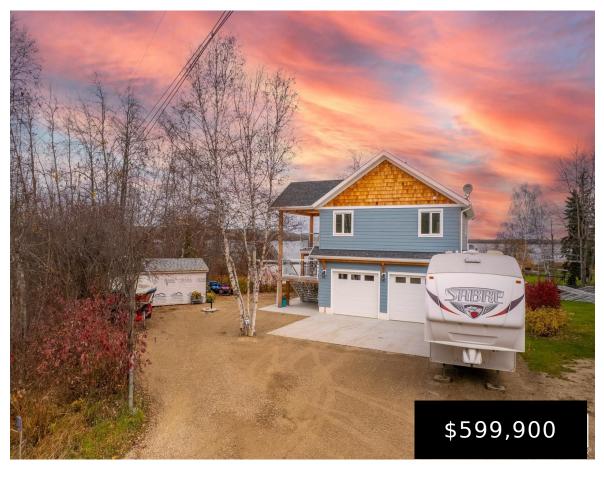

### 4 3215 TWP RD 574 RURAL LAC STE. ANNE COUNTY AB TOE ONO E4394367

https://bestrealestateedmonton.ca

4 3215 TWP RD 574, Rural Lac Ste. Anne County, AB, TOE ONO

Quality craftsmanship, peace and serenity are what is in store for you at this gorgeous LAKEFRONT, year round home located just 20 minutes south of Barrhead and an hour from west Edmonton. Expansive lake views, morning sunrises, northern lights can all be viewed from the wrap around 28×14 covered deck with aluminum railing and glass [...]