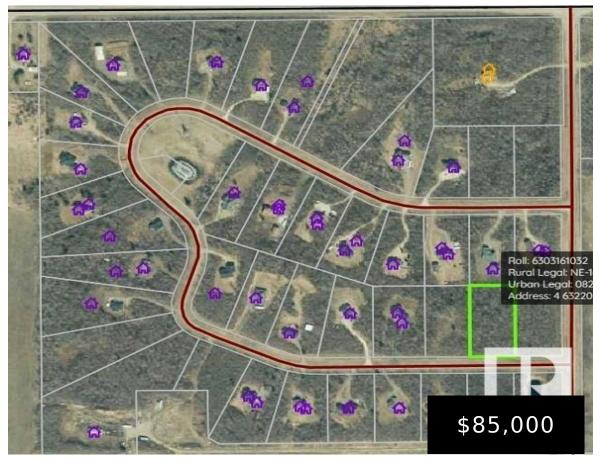

## 4 63220 RGE RD 433 RURAL BONNYVILLE M.D. AB TOA OBO E4393084

https://bestrealestateedmonton.ca

4 63220 Rge Rd 433, Rural Bonnyville M.D., AB, T0A 0B0

Beautiful 2.2 acre building lot in the desirable country subdivision of Riverhaven Estates. Only 14 km from Cold lake and close proximity to the oilfield. The subdivision features private treed lots, paved roads, and a nice playground and green space for community activities. Restrictive covenants are in place to maintain the integrity of the subdivision.

## **Basics**

Category: Land Type: Vacant Lot/Land

Date added: Added 5 months ago Bathrooms: 0 baths

Lot Size Acres: 2.2 acres MLS ID: E4393084

## **Building Details**

Exterior Features: Playground Nearby, Treed Lot