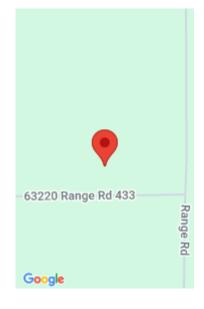

## 4 63220 RGE RD 433 RURAL BONNYVILLE M.D. AB TOA OBO E4393084

https://bestrealestateedmonton.ca

4 63220 Rge Rd 433, Rural Bonnyville M.D., AB, T0A 0B0

Beautiful 2.2 acre building lot in the desirable country subdivision of Riverhaven Estates. Only 14 km from Cold lake and close proximity to the oilfield. The subdivision features private treed lots, paved roads, and a nice playground and green space for community activities. Restrictive covenants are in place to maintain the integrity of the subdivision.