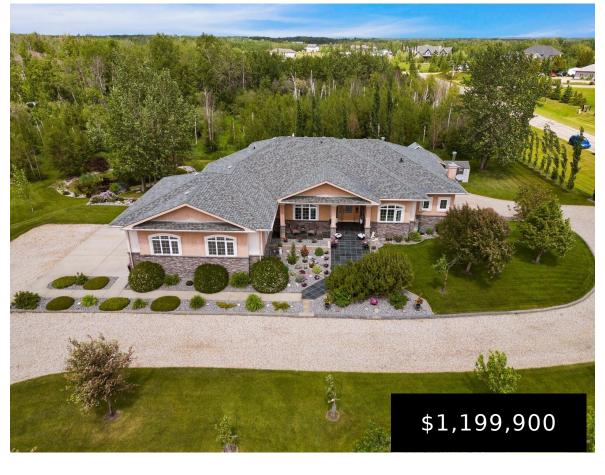

### 40 50446 RGE RD 232 RURAL LEDUC COUNTY AB T4X OL1 E4394823

https://bestrealestateedmonton.ca

40 50446 Rge Rd 232, Rural Leduc County, AB, T4X 0L1

Fabulous Executive bungalow feels like entering a fairytale! 2.5 Acres Grand room with its soaring vaulted ceiling & cozy fireplace is a dreamy escape. Slide on the shiny hardwood floors & cook up a storm in the chef's kitchen complete with a massive island. Garden door to a covered deck overlooking a backyard straight out [...]

- 3 beds
- 3 baths
- Detached Single Family
- Residential
- 2083.8 sq ft

50446 Range Rd 23 Google

Call us now

Email:

Address: 3018 Calgary Trail NW, Edmonton, Alberta T6J6V4

#### **Basics**

**Category:** Residential **Type:** Detached Single Family

Date added: Added 5 months ago **Bedrooms: 3** beds

Floors: 2 floors Bathrooms: 3 baths

Year built: 2007 Lot Size Acres: 2.56 acres

## **Building Details**

**Architectural Style:** Hillside Exterior Features: Corner Lot, Golf Nearby, Landscaped, See

Bungalow Remarks

Flooring: Ceramic Tile, Cork

Flooring, Hardwood

MLS ID: E4394823

RoomType: LivingRoom, DiningRoom, Kitchen, FamilyRoom, Den, MasterBedroom, Bedroom2, Bedroom3, OtherRoom1, OtherRoom2, OtherRoom3, OtherRoom4, OtherRoom5