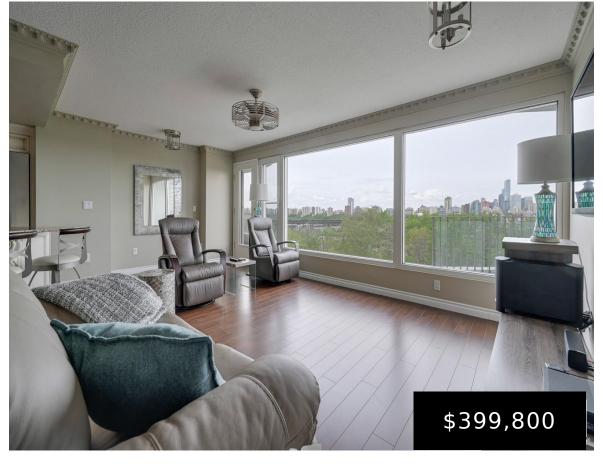

### **#402 10721 SASKATCHEWAN DR NW EDMONTON AB** T6E 6J5 E4392647

https://bestrealestateedmonton.ca

10721, SASKATCHEWAN, Edmonton, AB, T6E

SPECTACULAR DOWNTOWN & RIVER VALLEY VIEWS from this 1080 sq.ft. 2 bedroom 2 bathroom condo in the prestigious RIVERWIND with floor to ceiling windows. TWO BALCONIES & great views from every room. Recently RENOVATED including: an open kitchen with modern cabinetry, large island BOSCH stainless steel appliances including a built-in convection oven, built-in convection microwave, [...]