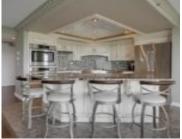

### **#402 10721 SASKATCHEWAN DR NW EDMONTON AB** T6E 6J5 E4392647

https://bestrealestateedmonton.ca

10721, SASKATCHEWAN, Edmonton, AB, T6E

SPECTACULAR DOWNTOWN & RIVER VALLEY VIEWS from this 1080 sq.ft. 2 bedroom 2 bathroom condo in the prestigious RIVERWIND with floor to ceiling windows. TWO BALCONIES & great views from every room. Recently RENOVATED including: an open kitchen with modern cabinetry, large island BOSCH stainless steel appliances including a built-in convection oven, built-in convection microwave, [...]