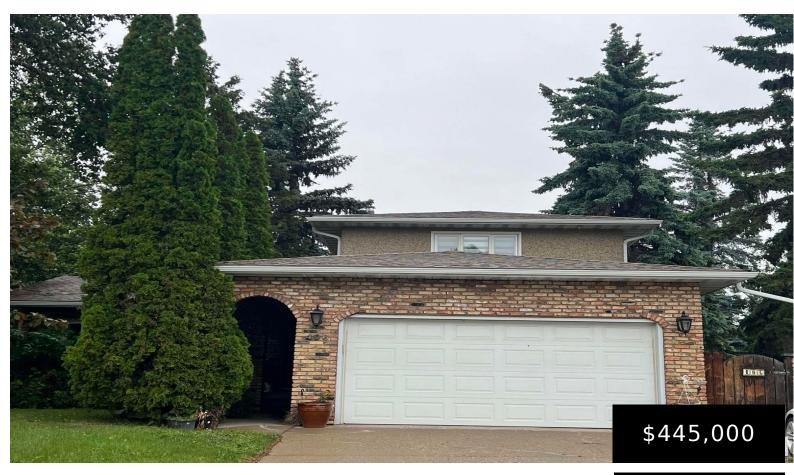

#### 406 MALVERN PL SHERWOOD PARK AB T8A 3S9 E4394907

https://bestrealestateedmonton.ca

406 MALVERN PL, Sherwood Park, AB, T8A 3S9

Great location in Mills Haven. Property has a beautiful mature yard with a 2 storey home with a double attach garage. PROPERTY SOLD AS-IS, WHERE-IS at time of possession. No warranties or representations.

#### • 3 beds

- 3 baths
- Detached Single Family
- Residential
- 1804.05 sq ft

### **Basics**

Category: Residential Date added: Added 5 months ago Bathrooms: 3 baths **Year built:** 1976 MLS ID: E4394907

Type: Detached Single Family Bedrooms: 3 beds Floors: 2 floors Land Size: 1462.6 m<sup>2</sup> **BathroomsFull:** 2

## **Building Details**

| Parking Total: 2                         | Architectural Style: 2 Storey                                                         |
|------------------------------------------|---------------------------------------------------------------------------------------|
| Parking Features: Double Garage Attached | <b>Exterior Features:</b> Fenced, Golf Nearby, No Back Lane, Schools, Shopping Nearby |
| Flooring: See Remarks                    | Roof: Asphalt Shingles                                                                |
| Community Features: Parking-Extra        |                                                                                       |