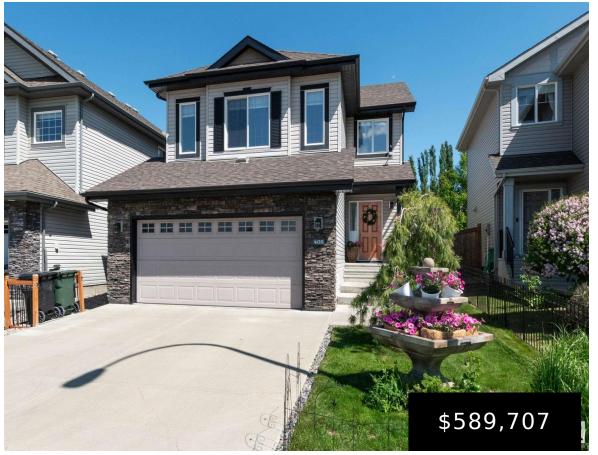

### 408 CASCADE CR SHERWOOD PARK AB T8H 0N1 E4394349

https://bestrealestateedmonton.ca

408, CASCADE, Sherwood Park, AB, T8H 0N1

FACING THE LAKE/PARK! Enjoy watching those beautiful sunsets from the front of this immaculate & GORGEOUS home! Located in the popular community of Lakeland Ridge in Sherwood Park. Built by Landmark Homes. This beauty offers a spacious and bright main floor with a GORGEOUS KITCHEN! Beautiful counter tops, all stainless steel appliances, pantry and dining [...]

- 3 beds
- 3 baths
- Detached Single Family
- Residential
- 1746.35 sq ft

## **Basics**

Category: Residential Date added: Added 8 months ago Bathrooms: 3 baths Year built: 2010 MLS ID: E4394349

**Type:** Detached Single Family Bedrooms: 3 beds Floors: 2 floors Land Size: 422 m<sup>2</sup> **BathroomsFull:** 2

# **Building Details**

Architectural Style: 2 Storey

Exterior Features: Fenced, Landscaped, Park/Reserve, Playground Nearby, Public Transportation, Schools, Shopping Nearby, View Lake

Roof: Asphalt Shingles