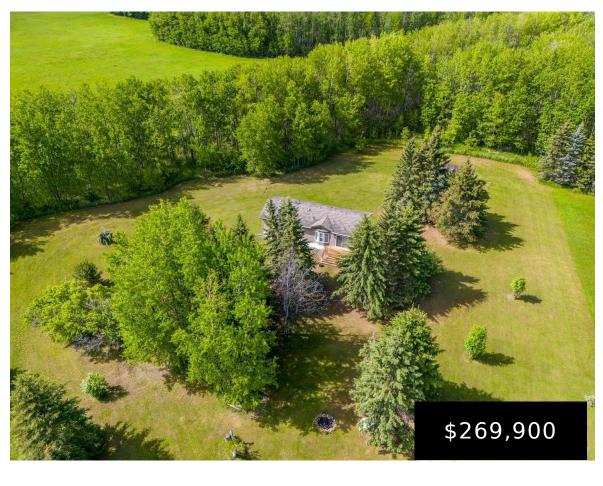

### **#413 11355 TWP RD 640 RURAL LAC LA BICHE COUNTY AB TOA 2C0 E4393291**

https://bestrealestateedmonton.ca

#413 11355 Twp Rd 640, Rural Lac La Biche County, AB, T0A 2C0

Welcome to your perfect summer getaway! Nestled on a 1.8-acre lot, this 2015 mobile home is in like-new condition with most furniture included. The property offers a serene and private retreat surrounded by nature, ideal for relaxing and unwinding. Open concept main living area w/ vaulted ceiling perfect for gatherings. Living room offers numerous windows [...]

#### **Basics**

Category: Residential

Date added: Added 6 months ago

Bathrooms: 1 bath

Year built: 2015

MLS ID: E4393291

**Type:** Detached Single Family

Bedrooms: 2 beds

Floors: 1 floor

Lot Size Acres: 1.81 acres

BathroomsFull: 1

## **Building Details**

**Architectural Style:** Single Wide Mobile

Home

**Exterior Features:** Backs Onto Park/Trees, Boating,

Cul-De-Sac, Fruit Trees/Shrubs, Landscaped,

Recreation Use

Flooring: Carpet, Linoleum