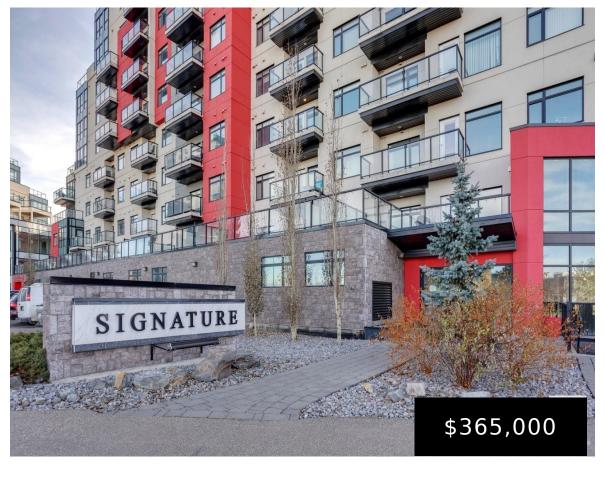

# **#414 5151 WINDERMERE BV SW EDMONTON AB T6W 2K4 E4391853**

https://bestrealestateedmonton.ca

#414 5151 WINDERMERE BV SW, Edmonton, AB, T6W 2K4

Welcome to Signature at Ambleside in Southwest Edmonton! A modern mid-ride concrete and steel development with modern finishes throughout. This absolutely stunning and spacious 4th floor unit features 2 Bedrooms + Den and 2 full baths! Pricing includes 1 titled underground stall, with an option to purchase a second – please inquire direct. The unit [...]

Detectors Smoke, Exercise Room, Parking-Visitor,

Security Door, Concierge Service

Architectural Style: Single Level

Apartment

Parking Features: Underground

**Building Name:** Signature At Ambleside

Roof: Tar & Gravel