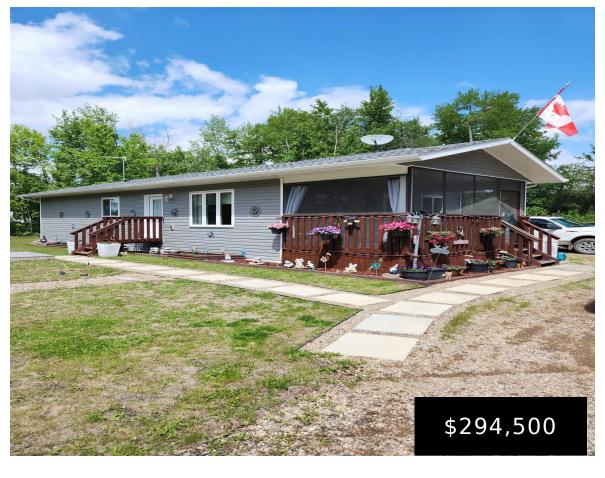

# 416 & 417 59201 RANGE ROAD 95 RURAL ST. PAUL COUNTY AB TOA 3A0 E4392316

https://bestrealestateedmonton.ca

416 & 417 59201 Range Road 95, Rural St. Paul County, AB, TOA 3A0

"Tucked Away" Almost new & includes balance of new home warranty, a wonderful 2 bedroom home at Vincent Lake, near St.Paul. This lovely 2 bedroom bungalow offers a lovely well designed kitchen(with corner pantry) to cook up your wonderful meal creations for family & friends. Open concept living & plenty of conveniences for every day [...]

- 2 beds
- 2 baths
- Detached Single Family
- Residential
- 1149.92 sq ft

### **Basics**

Category: Residential **Type:** Detached Single Family

Date added: Added 4 months ago Bedrooms: 2 beds

Floors: 1 floor Bathrooms: 2 baths

Year built: 2020 Lot Size Acres: 0.21 acres

MLS ID: E4392316 BathroomsFull: 1

# **Building Details**

**Architectural Style:** Bungalow **Exterior Features:** Landscaped, Private Setting

Flooring: Carpet, Vinyl Plank RoomType: LivingRoom, DiningRoom, Kitchen