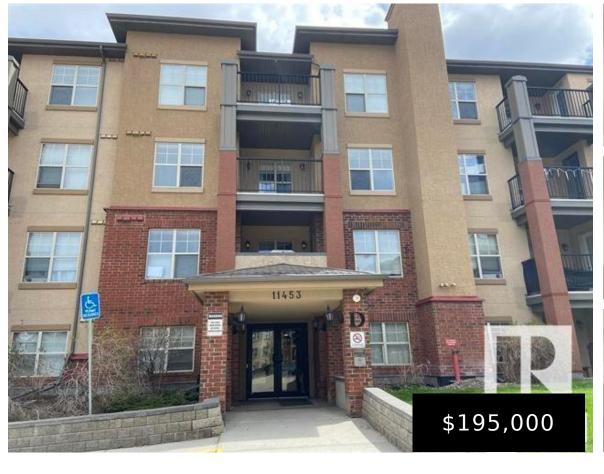

# #418 11453 ELLERSLIE RD SW EDMONTON AB T6W 1T3 E4391897

https://bestrealestateedmonton.ca

#418 11453 ELLERSLIE RD SW, Edmonton, AB, T6W 1T3

TWO BEDROOMS, TWO BATHROOMS, TWO UNDERGROUND PARKING STALLS WITH TWO STORAGE CAGES TOP FLOOR (4th) HOME WITH A SOUTH WEST EXPOSURE. Only one side attached to the neighbor. This home features an open concept kitchen, living and dining room with access to the balcony that comes with a gas bar-b-que hook up. Master bedroom features [...]

- 2 beds
- 2 baths
- Apartment
- Residential
- 782.97 sq ft

#### **Basics**

Category: Residential

Date added: Added 5 months ago Bedrooms: 2 beds

Floors: 1 floor Bathrooms: 2 baths

Land Size: 87.81 m<sup>2</sup> Year built: 2005

MLS ID: E4391897 **BathroomsFull:** 2

#### **Building Details**

**Architectural Style:** Single Level Apartment StoriesTotal: 4

Parking Features: Underground Exterior Features: Airport Nearby, Landscaped, Playground Nearby, Public Transportation, Schools, Shopping Nearby

Type: Apartment

**Building Name:** Rutherford Village Flooring: Carpet, Linoleum

**Roof:** Asphalt Shingles **Community Features:** Storage Cage

RoomType: LivingRoom, DiningRoom, Kitchen,

MasterBedroom, Bedroom2