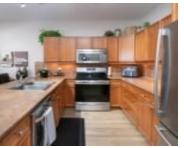

### **#418 400 PALISADES WY SHERWOOD PARK AB T8H** OH4 E4393579

https://bestrealestateedmonton.ca

#418 400 PALISADES WY, Sherwood Park, AB, T8H 0H4

Paradise on the Park presents luxury living in a pristine concrete building. This immaculate top-floor unit boasts 9' ceilings and updated laminate flooring throughout. It features a spacious 2-bed + den layout with an on-floor storage room. The open kitchen is equipped with large countertops, stainless steel appliances, and ample cupboard space, seamlessly connecting to [...]

## **Amenities & Features**

**Appliances:** Dishwasher-Built-In, Dryer, Fan-Ceiling, Microwave Hood Fan, **Heating:** Heat Refrigerator, Stove-Electric, Washer, Window Coverings Pump, Water

Amenities: 1