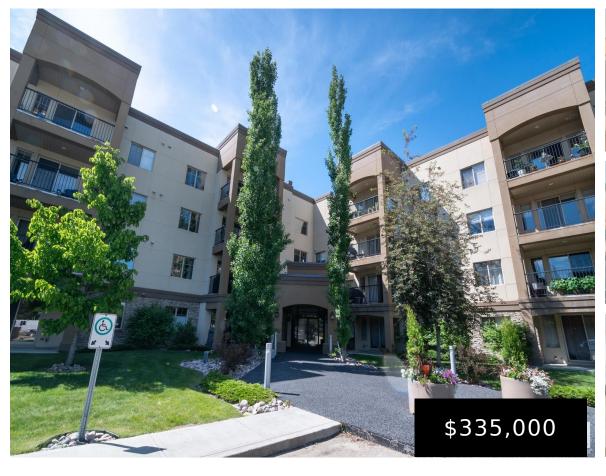

### **#418 400 PALISADES WY SHERWOOD PARK AB T8H** OH4 E4393579

https://bestrealestateedmonton.ca

#418 400 PALISADES WY, Sherwood Park, AB, T8H 0H4

Paradise on the Park presents luxury living in a pristine concrete building. This immaculate top-floor unit boasts 9' ceilings and updated laminate flooring throughout. It features a spacious 2-bed + den layout with an on-floor storage room. The open kitchen is equipped with large countertops, stainless steel appliances, and ample cupboard space, seamlessly connecting to [...]

# **Building Details**

**Parking Total: 2** 

StoriesTotal: 4

Exterior Features: Backs Onto Park/Trees, Flat Site, Golf Nearby, Landscaped, No Back Lane, Playground Nearby, Public Swimming Pool, Recreation Use, Shopping Nearby, View City

**Architectural Style:** Single Level

**Apartment** 

Parking Features: Stall,

Underground

**Building Name:** Palisades On The

Park

Roof: Asphalt Shingles

RoomType: LivingRoom, DiningRoom, Kitchen, Den, MasterBedroom, Bedroom2