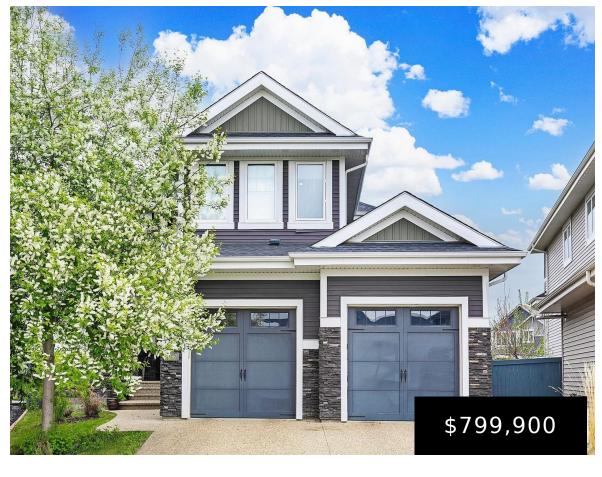

# **4212 GORESKY CL NW EDMONTON AB T5T 4V2 E4394490**

https://bestrealestateedmonton.ca

4212 GORESKY CL NW, Edmonton, AB, T5T 4V2

BACKS ONTO TRAIL! CUL-DE-SAC! MASSIVE 10,000+SQFT LOT! WALKING DISTANCE TO SCHOOL! Executive style 2 storey ideally located close to schools, parks, transportation, recreation & amenities. The heart of the home has a contemporary kitchen w/espresso cabinetry, expansive island w/seating, granite counters, sleek stainless appliances including gas stove, pot & pan drawers & butlers pantry with [...]

- 3 beds
- 3 baths
- Detached Single Family
- Residential
- 2670.55 sq ft

### **Building Details**

**Architectural Style:** 2 Storey

**Exterior Features:** Cul-De-Sac, Fenced, Landscaped,

No Back Lane, Playground Nearby, Public Transportation, Schools, Shopping Nearby

**Roof:** Asphalt Shingles