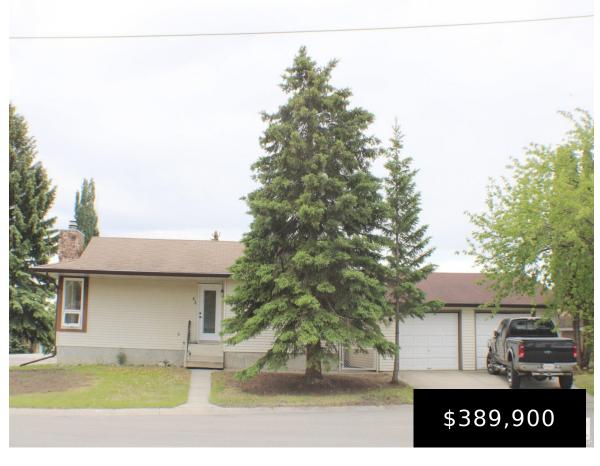

#### 43 GLENHALL CR STONY PLAIN AB T7Z 1A9 E4392771

https://bestrealestateedmonton.ca

43 GLENHALL CR, Stony Plain, AB, T7Z 1A9

Beautifully updated bungalow on huge corner lot with back lane access. Located in a quiet cul-de-sac close to schools and amenities, this property is ideally located. Main floor provides 3 bedrooms, living room with wood burning fireplace, dining & kitchen along with full bath. Lower level has family room, bedroom, den, storage/cold room and half [...]

- 4 beds
- 2 baths
- Detached Single Family
- Residential
- 1129.14 sq ft

Call us now

Phone: 780-566-237

mail: info@bestrealestateedmonton.ca

Address: 3018 Calgary Trail NW, Edmonton, Alberta T6J6V4

Windows

Architectural Style: Bungalow

Exterior Features: Back Lane, Corner Lot, Cul-De-Sac, Fenced, Golf Nearby, Landscaped, Level Land, Playground Nearby, Schools, Shopping Nearby

**Roof:** Asphalt Shingles