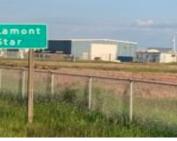

### 4920 HWY #15 LAMONT AB TOB 2R0 E4393788

https://bestrealestateedmonton.ca

4420 50 ST, Lamont, AB, T0B 2R0

8.85 Acres of fully serviced Highway Development Land in the Town of Lamont. Lamont is approximately 20 minutes away from Fort Saskatchewan and less than an hour away from Edmonton. The land is situated along the High Load Corridor, Highway 15 in Alberta and has access to Alberta's Industrial Heartland. The land is fully serviced, [...]