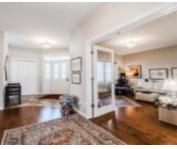

# **Building Details**

Architectural Style: Bungalow

Exterior Features: Gated Community, Golf Nearby, Public Transportation

Flooring: Carpet, Ceramic Tile, Hardwood

Community Features: Deck, No Animal Home, No Smoking Home

Parking Features: Double Garage Attached Building Name: Touchmark At Wedgewood

**Roof:** Asphalt Shingles

RoomType: LivingRoom, DiningRoom, Kitchen, FamilyRoom, MasterBedroom, Bedroom2, OtherRoom1, OtherRoom2