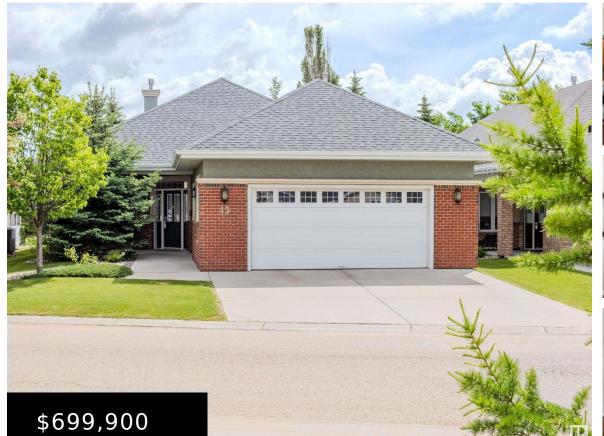

### #45 18343 LESSARD RD NW EDMONTON AB T6M 0A2 E4393432

https://bestrealestateedmonton.ca

#45 18343 LESSARD RD NW, Edmonton, AB, T6M 0A2

Touchmark at Wedgewood! Welcome to your spacious, barrier free entry 1894 sqft bungalow that affords you all the comforts of a modern home combined with all the privileges of a friendly, well-planned adult gated community. Enjoy a private life or a social one, home cooking or restaurant-style dining it's your choice. Access to community activities [...]

# **Building Details**

Architectural Style: Bungalow

Exterior Features: Gated Community, Golf Nearby, Public Transportation

Flooring: Carpet, Ceramic Tile, Hardwood

Community Features: Deck, No Animal Home, No Smoking Home

Parking Features: Double Garage Attached Building Name: Touchmark At Wedgewood

**Roof:** Asphalt Shingles

RoomType: LivingRoom, DiningRoom, Kitchen, FamilyRoom, MasterBedroom, Bedroom2, OtherRoom1, OtherRoom2