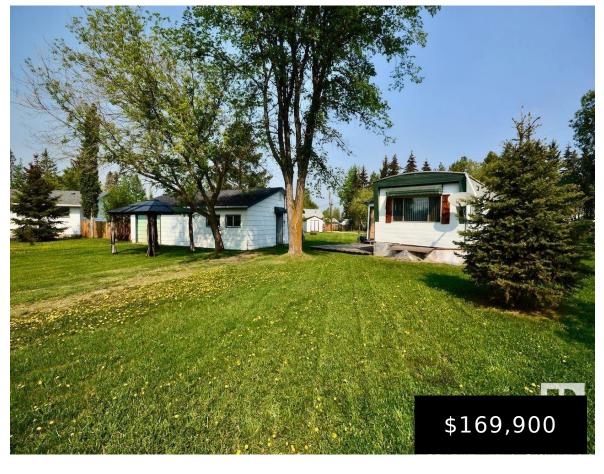

## 4543 46B ST RURAL LAC STE. ANNE COUNTY AB TOE 0A0 E4393862

https://bestrealestateedmonton.ca

4543 46B ST, Rural Lac Ste. Anne County, AB, T0E 0A0

Older Mobile Home on a large pie shaped lot can be a perfect getaway or be the building site for your new lake home. The mobile is cute and cozy featuring 2 bedrooms, a kitchen with a great coffee bar and a spacious living room full of natural light. The addition has a fully enclosed [...]

#### **Basics**

Category: Residential **Type:** Manufactured Home

Date added: Added 6 months ago **Bedrooms: 2** beds

Bathrooms: 1 bath Floors: 1 floor

Year built: 1969 Lot Size Acres: 0.35 acres

MLS ID: E4393862 **BathroomsFull:** 1