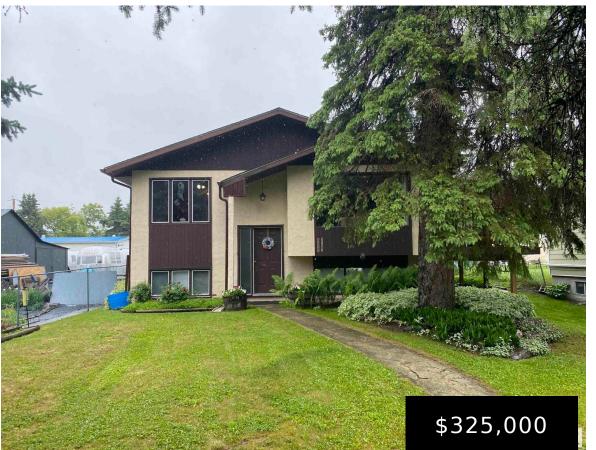

#### 4631 55 ST ENTWISTLE AB TOE 0S0 E4394722

https://bestrealestateedmonton.ca

This great Bi-level located next to the Pembina River on the South Side of Entwistle has the feel of the outdoors with the Trees and small community. City water and Septic mean worry free from a Well or Septic Tank. 1 large bedroom up (or can be changed back to 2 bedrooms) and 2 Bedrooms [...]

4631 55 ST, Entwistle, AB, T0E 0S0

• 3 beds

- 2 baths
- Detached Single Family
- Residential
- 1108.05 sq ft

#### **Basics**

Category: Residential Date added: Added 7 months ago Bathrooms: 2 baths **Year built:** 1981 MLS ID: E4394722

Type: Detached Single Family Bedrooms: 3 beds Floors: 2 floors Land Size: 696.77 m<sup>2</sup> **BathroomsFull:** 2

## **Building Details**

Architectural Style: Bi-Level

Exterior Features: Back Lane, Hillside, Landscaped, Park/Reserve, River Valley View

Roof: Asphalt Shingles, Metal

RoomType: LivingRoom, Kitchen, FamilyRoom