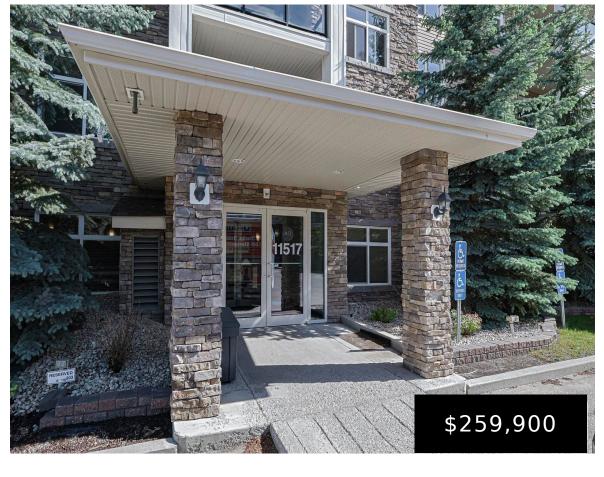

# #465 11517 ELLERSLIE RD SW EDMONTON AB T6W 2A9 E4394031

https://bestrealestateedmonton.ca

#465 11517 ELLERSLIE RD SW, Edmonton, AB, T6W 2A9

Welcome to Rutherford Gate! This home has everything and more, TOP FLOOR, CORNER UNIT, 2 UNDERGROUND PARKING stalls side by side, 2 STORAGE CAGES, SOUTH & WEST SUN. This stunning unit comes complete with upgraded cabinets, granite countertops, tiled backsplash, large island, stainless steel appliances, cork & ceramic tile flooring and in-suite laundry. In the [...]

# **Building Details**

**Parking Total: 2** 

StoriesTotal: 4

Exterior Features: Golf Nearby, Public Transportation, Schools, Shopping Nearby

Flooring: Carpet, Ceramic Tile, Cork Flooring

**Community Features:** Ceiling 9 ft., Exercise Room, No Animal Home, Parking-Visitor, Recreation

Room/Centre, Secured Parking

**Architectural Style:** Single Level

**Apartment** 

Parking Features: Underground

**Building Name:** Rutherford Gate

**Roof:** Asphalt Shingles

RoomType: LivingRoom, Kitchen,

MasterBedroom, Bedroom2