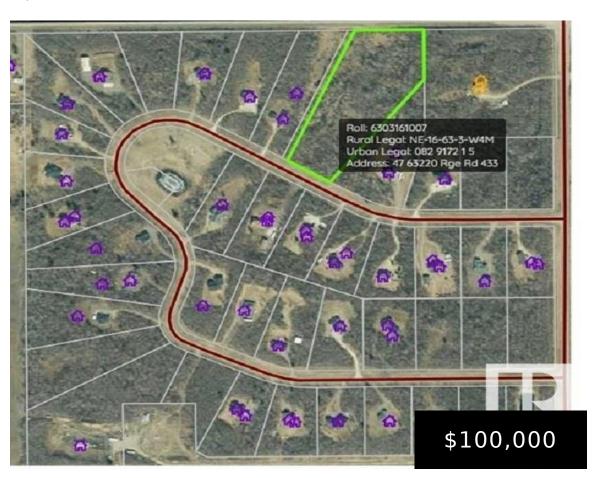

## 47 63220 RGE RD 433 RURAL BONNYVILLE M.D. AB TOA 0B0 E4393070

https://bestrealestateedmonton.ca

47 63220 Rge Rd 433, Rural Bonnyville M.D., AB, T0A 0B0

This 7.46 acre parcel is the largest building lot left in the desirable country subdivision of Riverhaven Estates. Only 14 km from Cold lake and close proximity to the oilfield. The subdivision features private treed lots, paved roads, and a nice playground and green space for community activities. Restrictive covenants are in place to maintain [...]

## **Basics**

Category: Land Type: Vacant Lot/Land

Date added: Added 5 months ago Bathrooms: 0 baths

Lot Size Acres: 7.46 acres MLS ID: E4393070