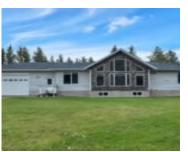

### 473061 A RGE RD 243 A RURAL WETASKIWIN COUNTY **AB TOC 1Z0 E4393342**

https://bestrealestateedmonton.ca

473061 A RGE RD 243 A, Rural Wetaskiwin County, AB, T0C 1Z0

40' X 80' DREAM SHOP! 28' X 24' ATTACHED GARAGE! A/C! PRIDE OF OWNERSHIP! Searching for the total package minutes to town & fully paved to the driveway? This 1978 sq ft 4 bed + den, 3.5 bath bungalow on 9.09 acres surrounded by trees is the perfect spot for your growing family, business, or [...]