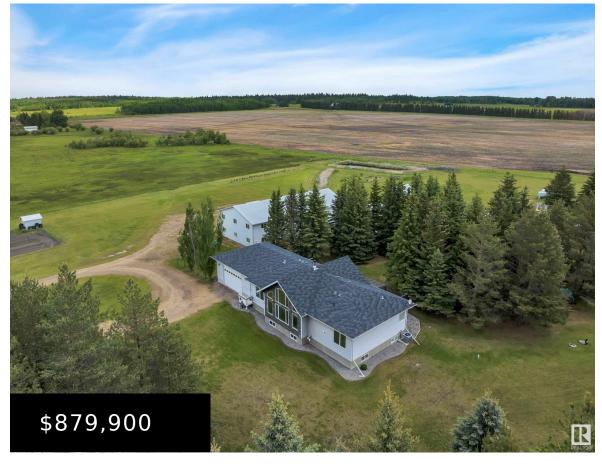

### 473061 A RGE RD 243 A RURAL WETASKIWIN COUNTY **AB TOC 1Z0 E4393342**

https://bestrealestateedmonton.ca

473061 A RGE RD 243 A, Rural Wetaskiwin County, AB, T0C 1Z0

40' X 80' DREAM SHOP! 28' X 24' ATTACHED GARAGE! A/C! PRIDE OF OWNERSHIP! Searching for the total package minutes to town & fully paved to the driveway? This 1978 sq ft 4 bed + den, 3.5 bath bungalow on 9.09 acres surrounded by trees is the perfect spot for your growing family, business, or [...]