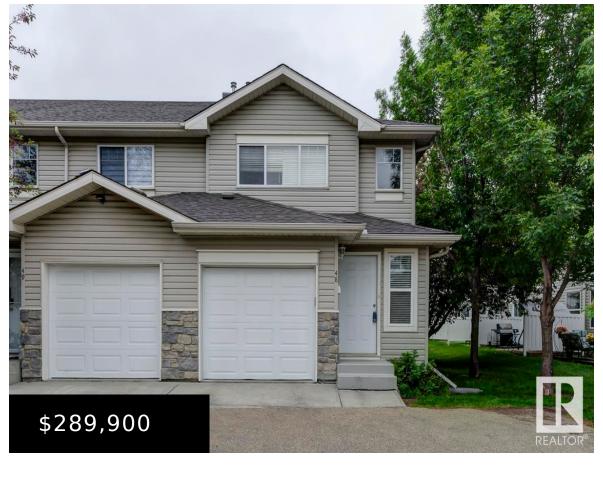

### #48 230 EDWARDS DR SW EDMONTON AB T6X 1G7 E4394960

https://bestrealestateedmonton.ca

#48 230 EDWARDS DR SW, Edmonton, AB, T6X 1G7

Welcome HOME! This 3 bedroom townhome with attached garage is priced right and move in ready! It is an END UNIT with extra parking too! As you enter you are greeted by a bright foyer with access to the garage(which is deep enough for a truck), 1/2 bath, pantry and storage/closet space. Keep going and [...]

- 3 beds
- 3 baths
- Townhouse
- Residential
- 1217.41 sq ft

#### Basics

**Category:** Residential **Type:** Townhouse

Date added: Added 3 months ago Bedrooms: 3 beds

Floors: 2 floors Bathrooms: 3 baths

Year built: 2003 Land Size: 230.14 m<sup>2</sup>

MLS ID: E4394960 **BathroomsFull: 2** 

## **Building Details**

**Architectural Style:** 2 Storey Parking Features: Single Garage

Attached, Stall

**Exterior Features:** Airport Nearby, Cul-De-Sac, **Building Name:** Stonebridge Fenced, Level Land, Playground Nearby, Public