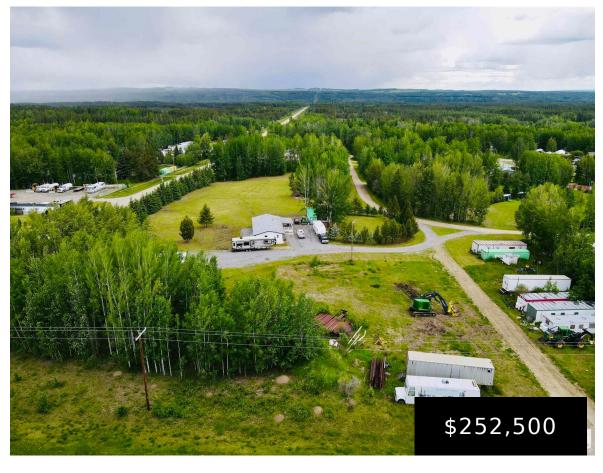

#### **5001 50 AV LODGEPOLE AB TOE 1K0 E4393266**

https://bestrealestateedmonton.ca

4806 50 AV, Lodgepole, AB, T0E 1K0

4.33 acres located right on Hwy 753 in Lodgepole, AB, is zoned Light Industrial with a modular home constructed in 2000 on the property. Lots of opportunity to add a shop, garage or expand parking for heavier trucks. The modular home is comprised of 3 bedrooms, a den and 2 full bathrooms with approximately 1,200 [...]