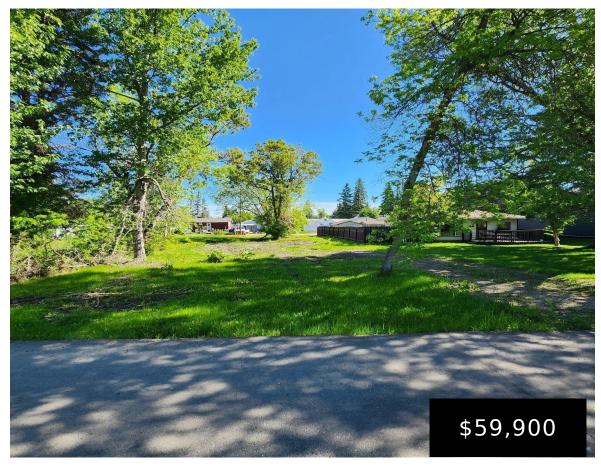

### 4815 52A ST RURAL LAC STE. ANNE COUNTY AB TOE **0A0 E4393730**

https://bestrealestateedmonton.ca

4815 52A ST, Rural Lac Ste. Anne County, AB, T0E 0A0

Cleared lot in Alberta Beach with all services onsite, including a drilled well (120ft), power & gas. Great opportunity to build your recreation property, or your 4 season home. Situated only 3 blocks from the beach, this 50' x 100' lot is within walking distance to all services at Alberta Beach.