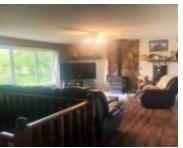

## **Building Details**

Architectural Style: Raised Exterior Features: Corner Lot, Fenced, Flat Site, Fruit

Trees/Shrubs Bungalow

Flooring: Laminate Flooring, **RoomType:** LivingRoom, DiningRoom, Kitchen, FamilyRoom,

MasterBedroom, Bedroom2, Bedroom3, Bedroom4, Vinyl Plank

OtherRoom1. OtherRoom2