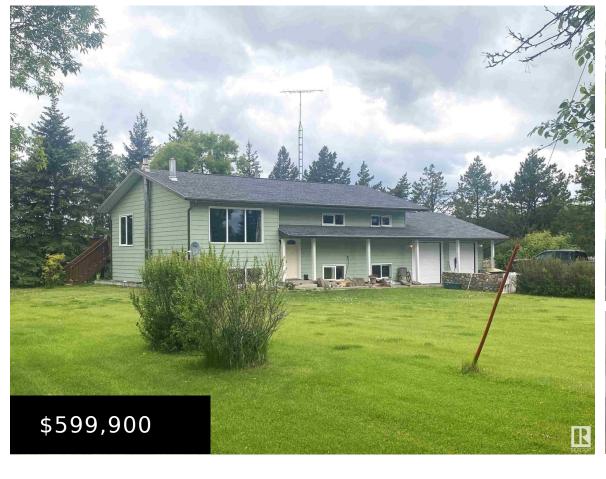

### **48214 RGE RD 42 RURAL BRAZEAU COUNTY AB TOC** OPO E4393103

https://bestrealestateedmonton.ca

48214 Rge Rd 42, Rural Brazeau County, AB, T0C 0P0

Beautiful acreage set on 5.68 acres features a 1383 sq. ft. home with finished basement, garage, and 28' x 46' hip roof barn. The large six bedroom, two and half bath house boasts a gas burning stove in the living room, a wood stove in the large rec room, hot water baseboard heating upstairs and [...]

- 6 beds
- 3 baths
- Detached Single Family
- Residential
- 1383.28 sq ft

#### **Basics**

Type: Detached Single Family **Category:** Residential

Date added: Added 3 months ago Bedrooms: 6 beds

Bathrooms: 3 baths Floors: 2 floors

Year built: 1985 Lot Size Acres: 5.68 acres

MLS ID: E4393103 **BathroomsFull: 2** 