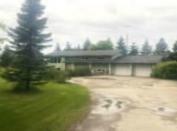

### **48214 RGE RD 42 RURAL BRAZEAU COUNTY AB TOC** OPO E4393103

https://bestrealestateedmonton.ca

48214 Rge Rd 42, Rural Brazeau County, AB, T0C 0P0

Beautiful acreage set on 5.68 acres features a 1383 sq. ft. home with finished basement, garage, and 28' x 46' hip roof barn. The large six bedroom, two and half bath house boasts a gas burning stove in the living room, a wood stove in the large rec room, hot water baseboard heating upstairs and [...]

#### **Basics**

Type: Detached Single Family **Category:** Residential

Date added: Added 3 months ago Bedrooms: 6 beds

Bathrooms: 3 baths Floors: 2 floors

Year built: 1985 Lot Size Acres: 5.68 acres

MLS ID: E4393103 **BathroomsFull: 2** 