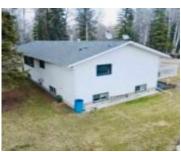

### 48215 RGE RD 75 RURAL BRAZEAU COUNTY AB T7A 2A1 E4393706

https://bestrealestateedmonton.ca

This perfectly set up horse property is located less than 10 minutes from Drayton Valley in the subdivision of Greenview Estates. This 1,167 sq ft home comes with a double carport, double detached garage (26' x 24'), tarped guonset, and 20'x32' barn with concrete floor and loft and two sheds. There is power to the [...]

## **Basics**

Category: Residential Date added: Added 6 months ago Bathrooms: 3 baths **Year built:** 1979 MLS ID: E4393706

Type: Detached Single Family Bedrooms: 4 beds Floors: 2 floors Lot Size Acres: 8.15 acres BathroomsFull: 3