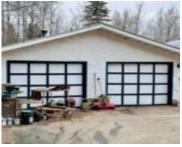

### 48215 RGE RD 75 RURAL BRAZEAU COUNTY AB T7A 2A1 E4393706

https://bestrealestateedmonton.ca

This perfectly set up horse property is located less than 10 minutes from Drayton Valley in the subdivision of Greenview Estates. This 1,167 sq ft home comes with a double carport, double detached garage (26' x 24'), tarped guonset, and 20'x32' barn with concrete floor and loft and two sheds. There is power to the [...]