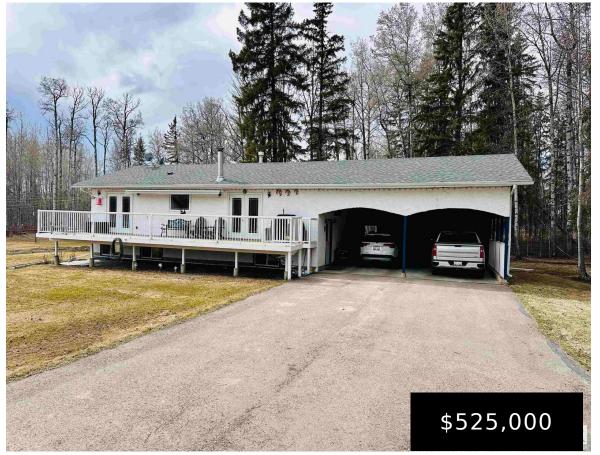

### 48215 RGE RD 75 RURAL BRAZEAU COUNTY AB T7A 2A1 E4393706

https://bestrealestateedmonton.ca

This perfectly set up horse property is located less than 10 minutes from Drayton Valley in the subdivision of Greenview Estates. This 1,167 sq ft home comes with a double carport, double detached garage (26' x 24'), tarped guonset, and 20'x32' barn with concrete floor and loft and two sheds. There is power to the [...]

48215 Rge Rd 75, **Rural Brazeau** County, AB, T7A 2A1

- 4 beds
- 3 baths
- Detached Single Family
- Residential
- 1167.03 sq ft

## **Basics**

Category: Residential Date added: Added 6 months ago Bathrooms: 3 baths **Year built:** 1979 MLS ID: E4393706

Type: Detached Single Family Bedrooms: 4 beds Floors: 2 floors Lot Size Acres: 8.15 acres BathroomsFull: 3