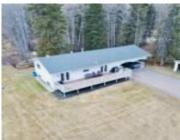

### 48215 RGE RD 75 RURAL BRAZEAU COUNTY AB T7A 2A1 E4393706

https://bestrealestateedmonton.ca

This perfectly set up horse property is located less than 10 minutes from Drayton Valley in the subdivision of Greenview Estates. This 1,167 sq ft home comes with a double carport, double detached garage (26' x 24'), tarped guonset, and 20'x32' barn with concrete floor and loft and two sheds. There is power to the [...]

## **Basics**

Category: Residential Date added: Added 6 months ago Bathrooms: 3 baths **Year built:** 1979 MLS ID: E4393706

Type: Detached Single Family Bedrooms: 4 beds Floors: 2 floors Lot Size Acres: 8.15 acres BathroomsFull: 3