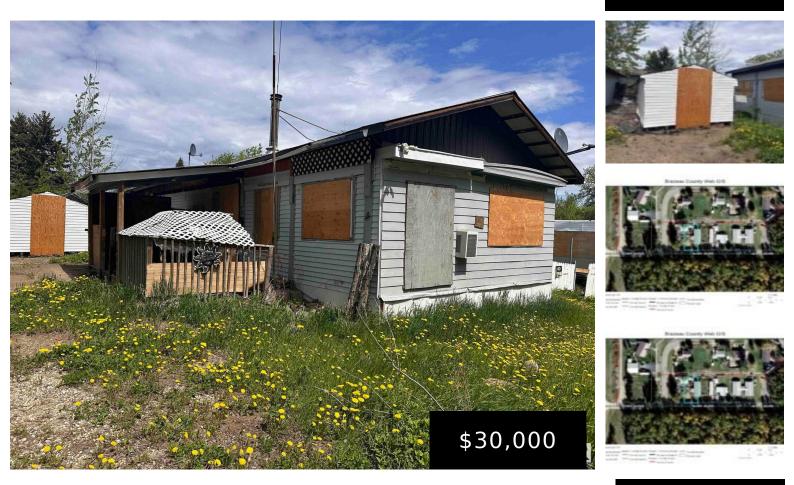

### 4822 48 AV LODGEPOLE AB TOE 1K0 E4393171

https://bestrealestateedmonton.ca

4822 48 AV, Lodgepole, AB, TOE 1K0

With the existing structures in need of removal, this lot presents a unique development opportunity. Clear the way for a new construction project, design a modern family home, or develop a rental property to generate steady income. Don't miss out on this rare opportunity to acquire a lot with such potential. Envision the possibilities and [...]

- 0 baths
- Manufactured Home
- Residential
- 10.76 sq ft

## **Basics**

Category: Residential Date added: Added 5 months ago Bathrooms: 0 baths **Year built:** 1972 MLS ID: E4393171

Type: Manufactured Home Bedrooms: 1 bed Floors: 1 floor Land Size: 557.42 m<sup>2</sup>

# **Building Details**

Architectural Style: Single Wide Mobile Home Exterior Features: Back Lane **Roof:** See Remarks

Parking Features: 2 Outdoor Stalls Flooring: See Remarks **Community Features:** See Remarks