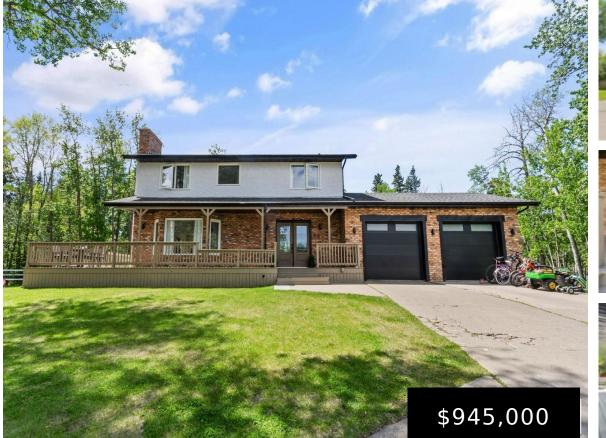

### #49 51559 RGE RD 225, Rural Strathcona County, AB, T8C 1H5

Welcome to your dream acreage! Nestled in a private cul-de-sac this home boasts 3+1 bedrooms, 3.5 bathrooms and sprawls over 3.06 acres. This home has been completely renovated top to bottom w/quality workmanship & finishings! The modern floorplan is designed for family living throughout w/the main floor featuring a cozy living room w/wood-burning fireplace, gourmet [...]

- 4 beds
- 4 baths
- Detached Single Family
- Residential
- 2157.75 sq ft

## **Basics**

Category: Residential Date added: Added 5 months ago Bathrooms: 4 baths **Year built:** 1977 MLS ID: E4392481

Type: Detached Single Family Bedrooms: 4 beds Floors: 3 floors Lot Size Acres: 3.06 acres BathroomsFull: 3

# **Building Details**

| Architectural Style: 2 Storey                        | <b>Exterior Features:</b> Cul-De-Sac, Golf Nearby, Landscaped, Stream/Pond, Partially Fenced                                     |
|------------------------------------------------------|----------------------------------------------------------------------------------------------------------------------------------|
| Flooring: Carpet, Ceramic Tile,<br>Laminate Flooring | <b>RoomType:</b> LivingRoom, DiningRoom, Kitchen, Den,<br>MasterBedroom, Bedroom2, Bedroom3, Bedroom4,<br>OtherRoom1, OtherRoom2 |