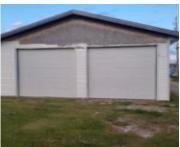

https://bestrealestateedmonton.ca

50' x 140' serviced lot with double car garage and storage shed in the community of Tofield. Garage has in floor heat roughed in and 9' doors. Excellent location as lot is within walking distance of park, Schools, Recreational Facilities, and downtown amenities. A must see!