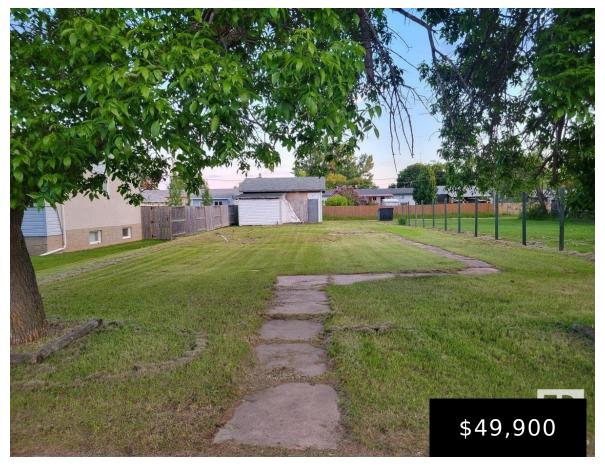

https://bestrealestateedmonton.ca

50' x 140' serviced lot with double car garage and storage shed in the community of Tofield. Garage has in floor heat roughed in and 9' doors. Excellent location as lot is within walking distance of park, Schools, Recreational Facilities, and downtown amenities. A must see!

## **Basics**

Category: Residential Type: Vacant Lot/Land

Date added: Added 5 months ago Bedrooms: 0 beds

Land Size: 650.3 m<sup>2</sup> Bathrooms: 0 baths

MLS ID: E4394027

## **Building Details**

Exterior Features: Back Lane, Flat Site, Schools, Shopping Nearby