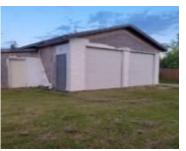

https://bestrealestateedmonton.ca

50' x 140' serviced lot with double car garage and storage shed in the community of Tofield. Garage has in floor heat roughed in and 9' doors. Excellent location as lot is within walking distance of park, Schools, Recreational Facilities, and downtown amenities. A must see!