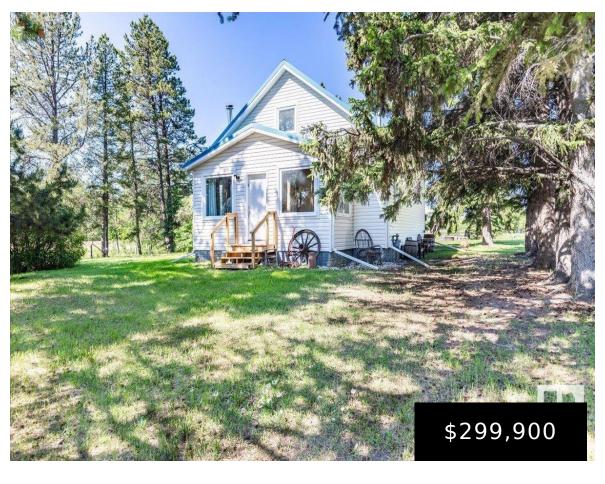

# **49206 RGE RD 13 RURAL LEDUC COUNTY AB TOC 2P0 E4393926**

https://bestrealestateedmonton.ca

49206 Rge Rd 13, Rural Leduc County, AB, TOC 2P0

8.65 Acres Set up for great for animals with a creek! Drive into the gated yard and see the 1,601.90sq/ft two storey home that has new vinyl siding and windows done in 2023 with a metal roof done in 2017. Inside the porch greets you taking you into the kitchen, dining room, and living room [...]

- 3 beds
- 2 baths
- Detached Single Family
- Residential
- 1601.9 sq ft

Call us now

Phone: 780-566-237

Email: info@bestrealestateedmonton.ca

Address: 3018 Calgary Trail NW, Edmonton, Alberta T6J6V4

#### **Basics**

**Category:** Residential **Type:** Detached Single Family

Date added: Added 8 months ago **Bedrooms: 3** beds

Floors: 2 floors Bathrooms: 2 baths

Year built: 1940 Lot Size Acres: 8.65 acres

### **Building Details**

**Architectural Style:** 2 Storey **Exterior Features:** Creek, Cross Fenced, Fenced,

Landscaped, Schools, Shopping Nearby, Treed Lot, See

Remarks

Flooring: Ceramic Tile, RoomType: LivingRoom, DiningRoom, Kitchen,