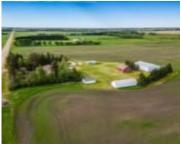

# 49330 RGE RD 255 RURAL LEDUC COUNTY AB T4X 2K4 E4392314

https://bestrealestateedmonton.ca

49330 Rge Rd 255, Rural Leduc County, AB, T4X 2K4

80 Acres, House, Shop, Garage, and Outbuildings Close to Leduc and EIA! The mature yard site greets you with an updated 1,956.57sq/ft raised bungalow that has had extensive renovations and additions done in the 90's. Past the large deck, the main floor holds a kitchen, living room, dining room, family room, 4 piece bathroom, and [...]