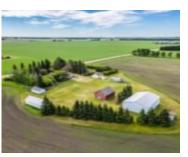

# 49330 RGE RD 255 RURAL LEDUC COUNTY AB T4X 2K4 E4392314

https://bestrealestateedmonton.ca

49330 Rge Rd 255, Rural Leduc County, AB, T4X 2K4

80 Acres, House, Shop, Garage, and Outbuildings Close to Leduc and EIA! The mature yard site greets you with an updated 1,956.57sq/ft raised bungalow that has had extensive renovations and additions done in the 90's. Past the large deck, the main floor holds a kitchen, living room, dining room, family room, 4 piece bathroom, and [...]