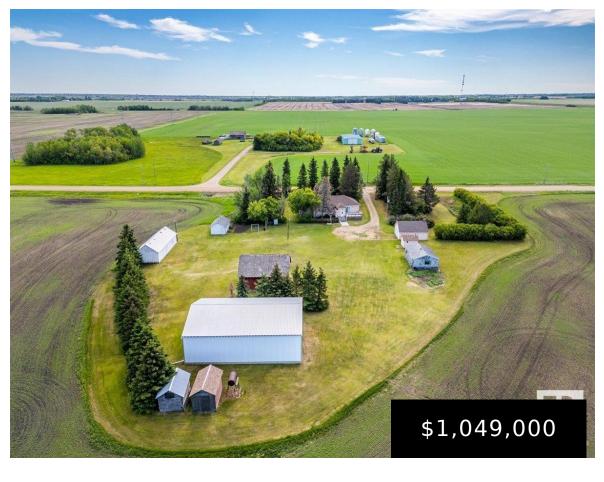

# 49330 RGE RD 255 RURAL LEDUC COUNTY AB T4X 2K4 E4392314

https://bestrealestateedmonton.ca

49330 Rge Rd 255, Rural Leduc County, AB, T4X 2K4

80 Acres, House, Shop, Garage, and Outbuildings Close to Leduc and EIA! The mature yard site greets you with an updated 1,956.57sq/ft raised bungalow that has had extensive renovations and additions done in the 90's. Past the large deck, the main floor holds a kitchen, living room, dining room, family room, 4 piece bathroom, and [...]

### **Basics**

Category: Residential **Type:** Detached Single Family

Date added: Added 5 months ago Bedrooms: 4 beds

Bathrooms: 3 baths Floors: 2 floors

Year built: 1953 Lot Size Acres: 80 acres

MLS ID: E4392314 **BathroomsFull: 2** 

## **Building Details**

Architectural Style: Raised Exterior Features: Airport Nearby, Not Fenced, Schools,

Shopping Nearby, Treed Lot, See Remarks Bungalow

Flooring: Carpet, Hardwood, RoomType: LivingRoom, DiningRoom, Kitchen, FamilyRoom, Linoleum