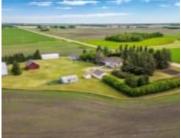

# 49330 RGE RD 255 RURAL LEDUC COUNTY AB T4X 2K4 E4392314

https://bestrealestateedmonton.ca

49330 Rge Rd 255, Rural Leduc County, AB, T4X 2K4

80 Acres, House, Shop, Garage, and Outbuildings Close to Leduc and EIA! The mature yard site greets you with an updated 1,956.57sq/ft raised bungalow that has had extensive renovations and additions done in the 90's. Past the large deck, the main floor holds a kitchen, living room, dining room, family room, 4 piece bathroom, and [...]